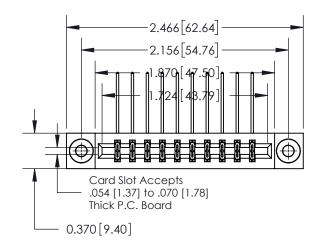

ISSUE NUMBER

ORIGINAL

1

| 837/887 Series High Temp Card Edge Connector |
|----------------------------------------------|
| Part Number: 837-020-558-803                 |

YOUR CONNECTION TO QUALITY & SERVICE