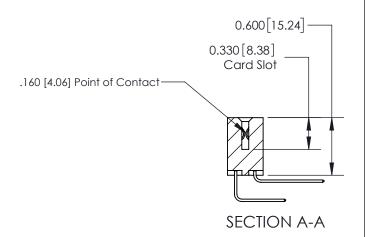

ISSUE NUMBER

ORIGINAL

1

| 837/887 Series High Temp Card Edge Connector<br>Contact Bend Detail |                                                                                                        | ACAD REFERENCE NO. | 837 ENG          | 3 MASTER      |
|---------------------------------------------------------------------|--------------------------------------------------------------------------------------------------------|--------------------|------------------|---------------|
|                                                                     |                                                                                                        | DRAWN: J.LEE       | DATE: OCT. 06/09 |               |
|                                                                     |                                                                                                        | CHECKED:           | DATE:            |               |
| EDAC INC                                                            | THESE DRAWINGS AND SPECIFICATIONS                                                                      | SCALE: NTS         | SHEET            | 2 <b>OF</b> 2 |
| TORONTO, ONTARIO CANADA                                             | ARE THE PROPERTY OF EDAC INC.,AND<br>SHALL NOT BE REPRODUCED,OR COPIED<br>OR USED AS THE BASIS FOR THE | DRAWING NUMBER     |                  | ISSUE         |
| YOUR CONNECTION TO QUALITY & SERVICE                                | MANUFACTURE OR SALE OF APPARATUS WITHOUT WRITTEN PERMISSION.                                           | 837 Assembly       |                  | 1             |