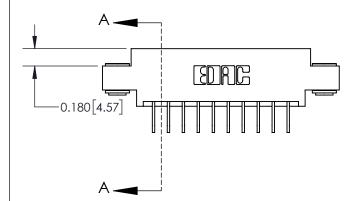

ISSUE NUMBER

ORIGINAL

1

| 837/887 Series High Temp Card Edge Connector |
|----------------------------------------------|
| Part Number: 837-020-558-803                 |

YOUR CONNECTION TO QUALITY & SERVICE