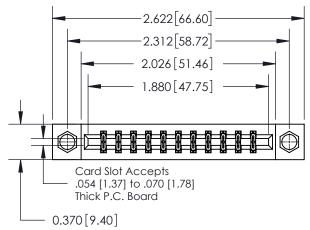

ISSUE NUMBER

ORIGINAL

| <b>↓</b> , | 2.312[58.72]<br>2.026[51.46]<br>1.880[47.75] |                              |
|------------|----------------------------------------------|------------------------------|
| <u> </u>   |                                              |                              |
|            | Card Slot Accepts                            |                              |
|            | 0.370[9.40]                                  |                              |
| ,          | A —                                          | .160 [4.06] Point of Contact |