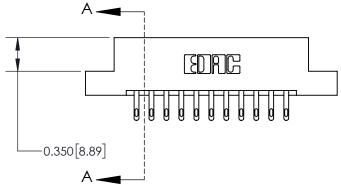

ACAD REFERENCE NO. 837 ENG MASTER DRAWN: J.LEE DATE: OCT. 06/09 CHECKED: DATE: SCALE: SHEET 1 OF 2 NTS DRAWING NUMBER ISSUE

837 Assembly

0.600 [15.24] -

0.330[8.38] Card Slot

SECTION A-A

THIS IS A C.A.D. GENERATED DRAWING DO NOT MAKE MANUAL REVISIONS TO MASTER.