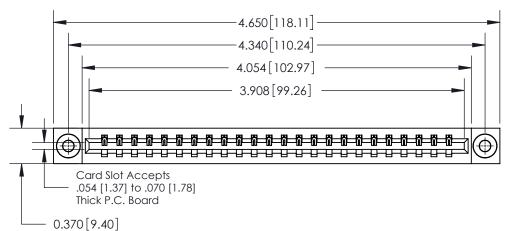

**Mounting Option** 03-.116 (2.95) I.D. Floating Eyelets **Contact Detail** 521-P.C. Tail .025 Sq.(0.64 Sq.) - Tail LG=.150(3.81) .156 [3.96] Contact Spacing x .200 [5.08] Row Spacing 0.370 [9.40]

ISSUE NUMBER

ORIGINAL

THIS IS A C.A.D. GENERATED DRAWING DO NOT MAKE MANUAL REVISIONS TO MASTER.

**See Accompanying Page for:** 

**Contact Bend Details** 

837/887 Series High Temp Card Edge Connector Part Number: 837-024-521-103