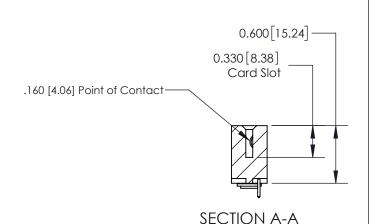

**Mounting Option** 03-.116 (2.95) I.D. Floating Eyelets **Contact Detail** 521-P.C. Tail .025 Sq.(0.64 Sq.) - Tail LG=.150(3.81) .156 [3.96] Contact Spacing x .200 [5.08] Row Spacing 0.370 [9.40]

ISSUE NUMBER

ORIGINAL

THIS IS A C.A.D. GENERATED DRAWING DO NOT MAKE MANUAL REVISIONS TO MASTER.

**See Accompanying Page for:** 

**Contact Bend Details** 

837/887 Series High Temp Card Edge Connector Part Number: 837-024-521-103