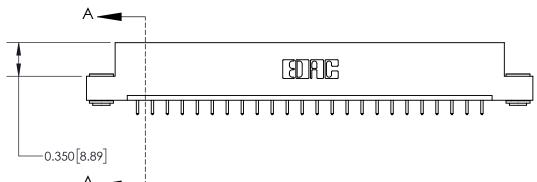

**Mounting Option** 03-.116 (2.95) I.D. Floating Eyelets **Contact Detail** 521-P.C. Tail .025 Sq.(0.64 Sq.) - Tail LG=.150(3.81) .156 [3.96] Contact Spacing x .200 [5.08] Row Spacing 0.370 [9.40]

ISSUE NUMBER

ORIGINAL

THIS IS A C.A.D. GENERATED DRAWING DO NOT MAKE MANUAL REVISIONS TO MASTER.

**See Accompanying Page for:** 

**Contact Bend Details** 

837/887 Series High Temp Card Edge Connector Part Number: 837-024-521-103