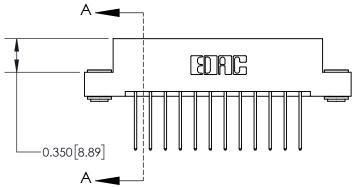

.160 [4.06] Point of Contact-

ACAD REFERENCE NO. 837 ENG MASTER DRAWN: J.LEE DATE: OCT. 06/09 CHECKED: DATE: SHEET 1 OF 2 SCALE: NTS DRAWING NUMBER ISSUE

**SECTION A-A** 

0.600 [15.24]

0.330[8.38] Card Slot