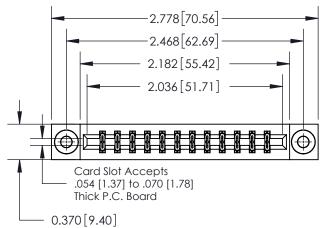

ISSUE NUMBER

ORIGINAL

1

837 Assembly

THIS IS A C.A.D. GENERATED DRAWING DO NOT MAKE MANUAL REVISIONS TO MASTER.

| 2.778[70.56]<br>                                              |
|---------------------------------------------------------------|
|                                                               |
| Card Slot Accepts .054 [1.37] to .070 [1.78] Thick P.C. Board |
| 0.370[9.40]                                                   |