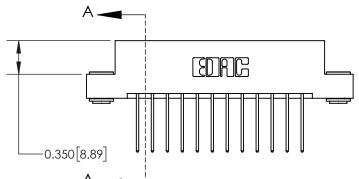

.160 [4.06] Point of Contact-

ACAD REFERENCE NO. 837 ENG MASTER DRAWN: J.LEE DATE: OCT. 06/09 CHECKED: DATE: SHEET 1 OF 2 SCALE: NTS DRAWING NUMBER ISSUE

**SECTION A-A** 

0.600 [15.24]

0.330[8.38] Card Slot