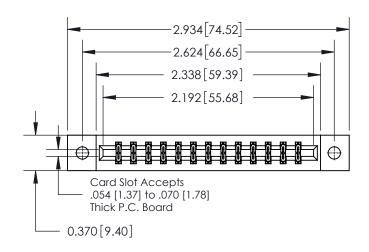

**Mounting Option** 

02-.128 (3.25) Dia. Mounting Holes

## **Contact Detail**

544-Wire Wrap .050x.025(1.27x0.64) - Tail LG=.750(19.05)

.156 [3.96] Contact Spacing x .200 [5.08] Row Spacing

**SECTION A-A** 

.160 [4.06] Point of Contact

**See Accompanying Page for:** 