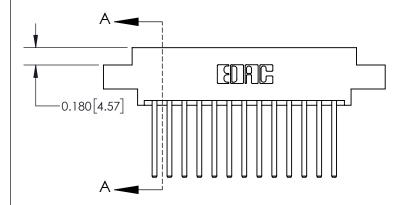

0.600 [15.24]

0.330[8.38] Card Slot ISSUE NUMBER

ORIGINAL

ISSUE NUMBER

ORIGINAL

1

| 837/887 Series High Temp Card Edge Connector<br>Contact Bend Detail |                                                                                                                                                              | ACAD REFERENCE NO. | 837 ENG MASTER   |               |
|---------------------------------------------------------------------|--------------------------------------------------------------------------------------------------------------------------------------------------------------|--------------------|------------------|---------------|
|                                                                     |                                                                                                                                                              | DRAWN: J.LEE       | DATE: OCT. 06/09 |               |
|                                                                     |                                                                                                                                                              | CHECKED:           | DATE:            |               |
| EDAC INC                                                            | TORONTO, ONTARIO CANADA  ARE THE PROPERTY OF EDAC INC., AND SHALL NOT BE REPRODUCED, OR COPIED OR USED AS THE BASIS FOR THE MANUFACTURE OR SALE OF APPARATUS | SCALE: NTS         | SHEET            | 2 <b>OF</b> 2 |
| TORONTO, ONTARIO                                                    |                                                                                                                                                              | DRAWING NUMBER     | •                | ISSUE         |
| YOUR CONNECTION TO QUALITY & SERVICE                                |                                                                                                                                                              | 837 Assembly       |                  | 1             |