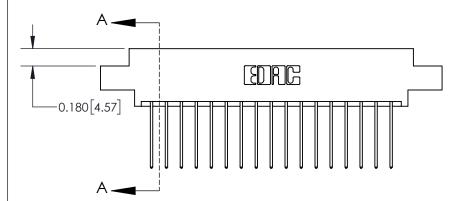

ISSUE NUMBER

ORIGINAL

1

| 837/887 Series High Temp Card Edge Connector<br>Contact Bend Detail |                                                                                   | ACAD REFERENCE NO. | 837 ENG MASTER   |               |
|---------------------------------------------------------------------|-----------------------------------------------------------------------------------|--------------------|------------------|---------------|
|                                                                     |                                                                                   | DRAWN: J.LEE       | DATE: OCT. 06/09 |               |
|                                                                     |                                                                                   | CHECKED:           | DATE:            |               |
| EDAC INC                                                            | NTO, ONTARIO  ARE THE PROPERTY OF EDAC INC.,AND SHALL NOT BE REPRODUCED,OR COPIED | SCALE: NTS         | SHEET            | 2 <b>OF</b> 2 |
| TORONTO, ONTARIO CANADA                                             |                                                                                   | DRAWING NUMBER     | •                | ISSUE         |
| MANUFACTU                                                           | MANUFACTURE OR SALE OF APPARATUS WITHOUT WRITTEN PERMISSION.                      | 837 Assembly       |                  | 1             |