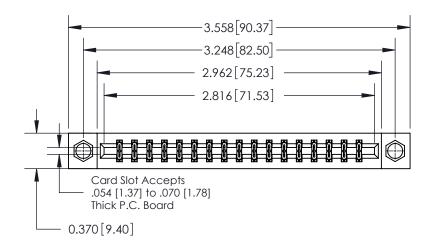

## **Contact Detail**

542-Wire Wrap .025 Sq.(0.64 Sq.) - Tail LG=.645(16.38)

.156 [3.96] Contact Spacing x .200 [5.08] Row Spacing

THIS IS A C.A.D. GENERATED DRAWING DO NOT MAKE MANUAL REVISIONS TO MASTER.

ISSUE NUMBER ORIGINAL

0.600 [15.24] 0.330[8.38] Card Slot .160 [4.06] Point of Contact **SECTION A-A** 

## **See Accompanying Page for:**

**Contact Bend Details** 

837/887 Series High Temp Card Edge Connector Part Number: 837-034-542-807

YOUR CONNECTION TO QUALITY & SERVICE

**EDAC INC** TORONTO, ONTARIO CANADA