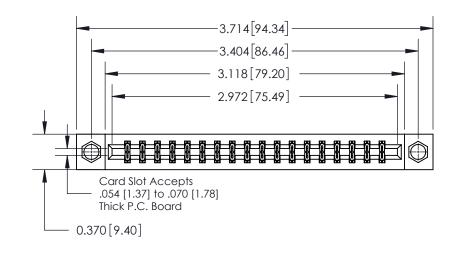

**Mounting Option** 

08-#4-40 Unified Threaded Inserts

## **Contact Detail**

524-P.C. Tail .018 Sq.(0.46 Sq.) - Tail LG=.175(4.45)

.156 [3.96] Contact Spacing x .200 [5.08] Row Spacing

THIS IS A C.A.D. GENERATED DRAWING DO NOT MAKE MANUAL REVISIONS TO MASTER.