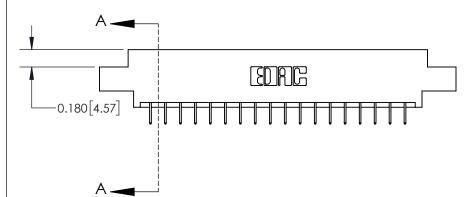

ISSUE NUMBER ORIGINAL

**See Accompanying Page for:** 

**Contact Bend Details** 

837/887 Series High Temp Card Edge Connector Part Number: 837-036-524-808

**EDAC INC** TORONTO, ONTARIO CANADA

THESE DRAWINGS AND SPECIFICATIONS ARE THE PROPERTY OF EDAC INC.,AND SHALL NOT BE REPRODUCED, OR COPIED OR USED AS THE BASIS FOR THE MANUFACTURE OR SALE OF APPARATUS WITHOUT WRITTEN PERMISSION.