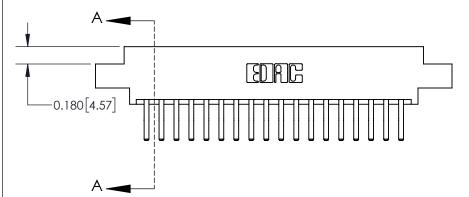

## **Contact Detail**

560-Extender Board Bend (Code 523 Contacts)

.156 [3.96] Contact Spacing x .200 [5.08] Row Spacing

THIS IS A C.A.D. GENERATED DRAWING DO NOT MAKE MANUAL REVISIONS TO MASTER.

ISSUE NUMBER

**See Accompanying Page for: Contact Bend Details** 

ISSUE NUMBER

ORIGINAL

1

| 837/887 Series High Temp Card Edge Connector<br>Contact Bend Detail |                                                              | ACAD REFERENCE NO. | 837 ENG MASTER   |               |
|---------------------------------------------------------------------|--------------------------------------------------------------|--------------------|------------------|---------------|
|                                                                     |                                                              | DRAWN: J.LEE       | DATE: OCT. 06/09 |               |
|                                                                     |                                                              | CHECKED:           | DATE:            |               |
| EDAC INC                                                            | ARE THE PROPERTY OF EDAC INC. AND                            | SCALE: NTS         | SHEET            | 2 <b>OF</b> 2 |
| TORONTO, ONTARIO CANADA                                             |                                                              | DRAWING NUMBER     | •                | ISSUE         |
| YOUR CONNECTION TO QUALITY & SERVICE                                | MANUFACTURE OR SALE OF APPARATUS WITHOUT WRITTEN PERMISSION. | 837 Assembly       |                  | 1             |