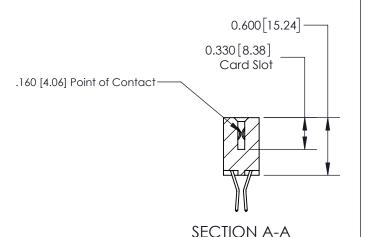

## **Contact Detail**

560-Extender Board Bend (Code 523 Contacts)

.156 [3.96] Contact Spacing x .200 [5.08] Row Spacing

THIS IS A C.A.D. GENERATED DRAWING DO NOT MAKE MANUAL REVISIONS TO MASTER.

ISSUE NUMBER

**See Accompanying Page for: Contact Bend Details** 

ISSUE NUMBER

ORIGINAL

1

| 837/887 Series High Temp Card Edge Connector<br>Contact Bend Detail |                                                              | ACAD REFERENCE NO. | 837 ENG MASTER   |               |
|---------------------------------------------------------------------|--------------------------------------------------------------|--------------------|------------------|---------------|
|                                                                     |                                                              | DRAWN: J.LEE       | DATE: OCT. 06/09 |               |
|                                                                     |                                                              | CHECKED:           | DATE:            |               |
| EDAC INC                                                            | ARE THE PROPERTY OF EDAC INC. AND                            | SCALE: NTS         | SHEET            | 2 <b>OF</b> 2 |
| TORONTO, ONTARIO CANADA                                             |                                                              | DRAWING NUMBER     | •                | ISSUE         |
| YOUR CONNECTION TO QUALITY & SERVICE                                | MANUFACTURE OR SALE OF APPARATUS WITHOUT WRITTEN PERMISSION. | 837 Assembly       |                  | 1             |