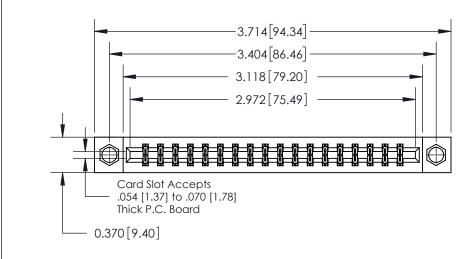

**Mounting Option** 

07-M3-0.5 Metric Threaded Inserts

## **Contact Detail**

560-Extender Board Bend (Code 523 Contacts)

.156 [3.96] Contact Spacing x .200 [5.08] Row Spacing

THIS IS A C.A.D. GENERATED DRAWING DO NOT MAKE MANUAL REVISIONS TO MASTER.

ISSUE NUMBER

ORIGINAL

837/887 Series High Temp Card Edge Connector Part Number: 837-036-560-807

YOUR CONNECTION TO QUALITY & SERVICE

**EDAC INC** TORONTO, ONTARIO CANADA

THESE DRAWINGS AND SPECIFICATIONS ARE THE PROPERTY OF EDAC INC.,AND SHALL NOT BE REPRODUCED, OR COPIED OR USED AS THE BASIS FOR THE MANUFACTURE OR SALE OF APPARATUS WITHOUT WRITTEN PERMISSION.