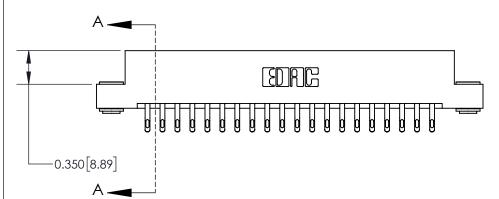

ORIGINAL

**See Accompanying Page for:** 

**Contact Bend Details** 

837/887 Series High Temp Card Edge Connector Part Number: 837-040-555-203

YOUR CONNECTION TO QUALITY & SERVICE

**EDAC INC** TORONTO, ONTARIO CANADA