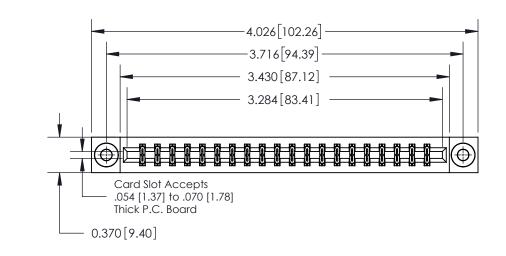

ORIGINAL

**See Accompanying Page for:** 

**Contact Bend Details** 

837/887 Series High Temp Card Edge Connector Part Number: 837-040-555-203

YOUR CONNECTION TO QUALITY & SERVICE

**EDAC INC** TORONTO, ONTARIO CANADA