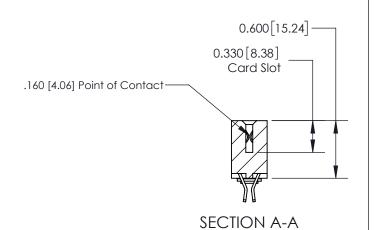

## **Contact Detail**

555-Extender Board Bend (Code 500 Contacts)

.156 [3.96] Contact Spacing x .200 [5.08] Row Spacing

THIS IS A C.A.D. GENERATED DRAWING DO NOT MAKE MANUAL REVISIONS TO MASTER.

ISSUE NUMBER