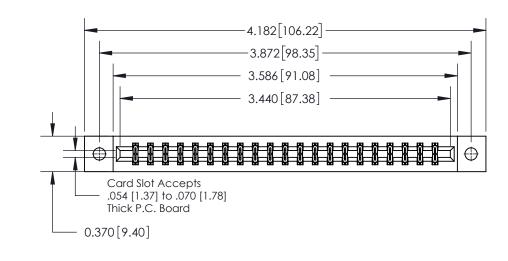

**Mounting Option** 

02-.128 (3.25) Dia. Mounting Holes

ORIGINAL

**See Accompanying Page for:** 

**Contact Bend Details** 

837/887 Series High Temp Card Edge Connector Part Number: 837-042-556-202

YOUR CONNECTION TO QUALITY & SERVICE

**EDAC INC** TORONTO, ONTARIO CANADA