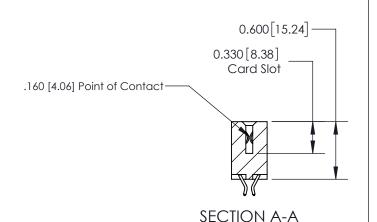

## **Contact Detail**

556-Extender Board Bend (Code 520 Contacts)

.156 [3.96] Contact Spacing x .200 [5.08] Row Spacing

THIS IS A C.A.D. GENERATED DRAWING DO NOT MAKE MANUAL REVISIONS TO MASTER.

ISSUE NUMBER

ISSUE NUMBER

ORIGINAL

1

| 837/887 Series High Temp Card Edge Connector<br>Contact Bend Detail |                                                                                                                                    | ACAD REFERENCE NO. | 837 ENG MASTER   |               |
|---------------------------------------------------------------------|------------------------------------------------------------------------------------------------------------------------------------|--------------------|------------------|---------------|
|                                                                     |                                                                                                                                    | DRAWN: J.LEE       | DATE: OCT. 06/09 |               |
|                                                                     |                                                                                                                                    | CHECKED:           | DATE:            |               |
| EDAC INC                                                            | THESE DRAWINGS AND SPECIFICATIONS ARE THE PROPERTY OF EDAC INC.,AND SHALL NOT BE REPRODUCED,OR COPIED OR USED AS THE BASIS FOR THE | SCALE: NTS         | SHEET            | 2 <b>OF</b> 2 |
| TORONTO, ONTARIO CANADA                                             |                                                                                                                                    | DRAWING NUMBER     | •                | ISSUE         |
| YOUR CONNECTION TO QUALITY & SERVICE                                | MANUFACTURE OR SALE OF APPARATUS WITHOUT WRITTEN PERMISSION.                                                                       | 837 Assembly       |                  | 1             |