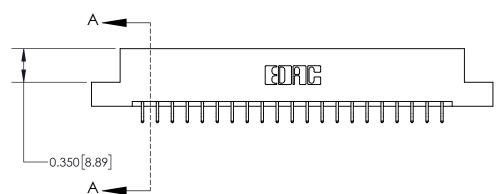

**Mounting Option** 

02-.128 (3.25) Dia. Mounting Holes

ORIGINAL

**See Accompanying Page for:** 

**Contact Bend Details** 

837/887 Series High Temp Card Edge Connector Part Number: 837-042-556-202

YOUR CONNECTION TO QUALITY & SERVICE

**EDAC INC** TORONTO, ONTARIO CANADA