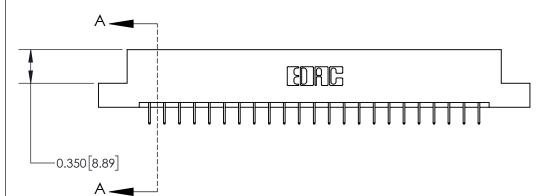

ISSUE NUMBER

ORIGINAL

**See Accompanying Page for:** 

**Contact Bend Details** 

837/887 Series High Temp Card Edge Connector Part Number: 837-046-524-208

|                                      | EDAC INC         |  |  |
|--------------------------------------|------------------|--|--|
|                                      | TORONTO, ONTARIO |  |  |
|                                      | CANADA           |  |  |
| YOUR CONNECTION TO QUALITY & SERVICE |                  |  |  |