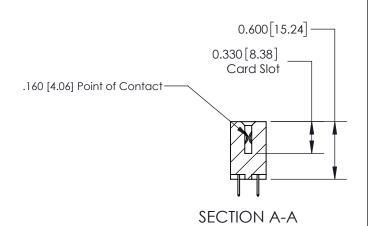

ISSUE NUMBER

ORIGINAL

1

| 837/887 Series High Temp Card Edge Connector<br>Contact Bend Detail                                                                                                  |                                   | ACAD REFERENCE NO. | 837 ENG MASTER   |       |
|----------------------------------------------------------------------------------------------------------------------------------------------------------------------|-----------------------------------|--------------------|------------------|-------|
|                                                                                                                                                                      |                                   | DRAWN: J.LEE       | DATE: OCT. 06/09 |       |
|                                                                                                                                                                      |                                   | CHECKED:           | DATE:            |       |
| EDAC INC TORONTO, ONTARIO CANADA THESE DRAWINGS AND SPECIFICATIONS ARE THE PROPERTY OF EDAC INC. AND SHALL NOT BE REPRODUCED, OR COPIED OR USED AS THE BASIS FOR THE | SCALE: NTS                        | SHEET              | 2 <b>OF</b> 2    |       |
|                                                                                                                                                                      | SHALL NOT BE REPRODUCED,OR COPIED | DRAWING NUMBER     |                  | ISSUE |
| YOUR CONNECTION TO QUALITY & SERVICE                                                                                                                                 |                                   | 837 Assembly       |                  | 1     |