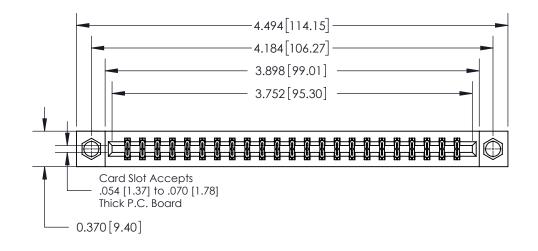

**Mounting Option** 

08-#4-40 Unified Threaded Inserts

ISSUE NUMBER

ORIGINAL

**See Accompanying Page for:** 

**Contact Bend Details** 

837/887 Series High Temp Card Edge Connector Part Number: 837-046-524-208

|                                      | EDAC INC         |  |  |
|--------------------------------------|------------------|--|--|
|                                      | TORONTO, ONTARIO |  |  |
|                                      | CANADA           |  |  |
| YOUR CONNECTION TO QUALITY & SERVICE |                  |  |  |