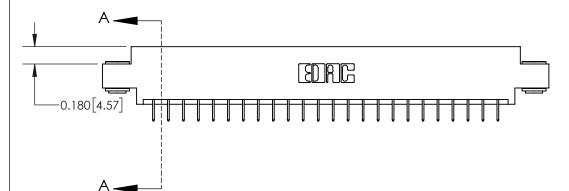

ISSUE NUMBER ORIGINAL

**See Accompanying Page for:** 

**Contact Bend Details** 

837/887 Series High Temp Card Edge Connector Part Number: 837-048-524-803

**EDAC INC** TORONTO, ONTARIO CANADA

THESE DRAWINGS AND SPECIFICATIONS ARE THE PROPERTY OF EDAC INC.,AND SHALL NOT BE REPRODUCED, OR COPIED OR USED AS THE BASIS FOR THE MANUFACTURE OR SALE OF APPARATUS WITHOUT WRITTEN PERMISSION.

ISSUE NUMBER

ORIGINAL

1

| 837/887 Series High Temp Card Edge Connector<br>Contact Bend Detail |                                                                                                                                     | ACAD REFERENCE NO. | 837 ENG MASTER   |               |
|---------------------------------------------------------------------|-------------------------------------------------------------------------------------------------------------------------------------|--------------------|------------------|---------------|
|                                                                     |                                                                                                                                     | DRAWN: J.LEE       | DATE: OCT. 06/09 |               |
|                                                                     |                                                                                                                                     | CHECKED:           | DATE:            |               |
| EDAC INC                                                            | THESE DRAWINGS AND SPECIFICATIONS ARE THE PROPERTY OF EDAC INC.,AND SHALL NOT BE REPRODUCED, OR COPIED OR USED AS THE BASIS FOR THE | SCALE: NTS         | SHEET            | 2 <b>OF</b> 2 |
| TORONTO, ONTARIO CANADA                                             |                                                                                                                                     | DRAWING NUMBER     | •                | ISSUE         |
| YOUR CONNECTION TO QUALITY & SERVICE                                | MANUFACTURE OR SALE OF APPARATUS WITHOUT WRITTEN PERMISSION.                                                                        | 837 Assembly       |                  | 1             |