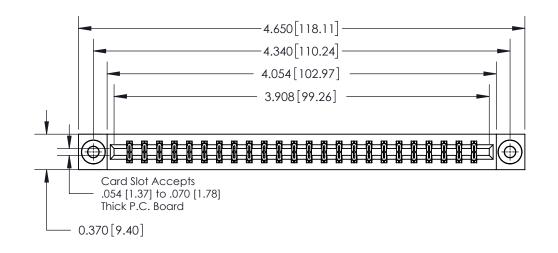

## **Contact Detail**

524-P.C. Tail .018 Sq.(0.46 Sq.) - Tail LG=.175(4.45)

.156 [3.96] Contact Spacing x .200 [5.08] Row Spacing

THIS IS A C.A.D. GENERATED DRAWING DO NOT MAKE MANUAL REVISIONS TO MASTER.

ISSUE NUMBER ORIGINAL

**See Accompanying Page for:** 

**Contact Bend Details** 

837/887 Series High Temp Card Edge Connector Part Number: 837-048-524-803

**EDAC INC** TORONTO, ONTARIO CANADA

THESE DRAWINGS AND SPECIFICATIONS ARE THE PROPERTY OF EDAC INC.,AND SHALL NOT BE REPRODUCED, OR COPIED OR USED AS THE BASIS FOR THE MANUFACTURE OR SALE OF APPARATUS WITHOUT WRITTEN PERMISSION.