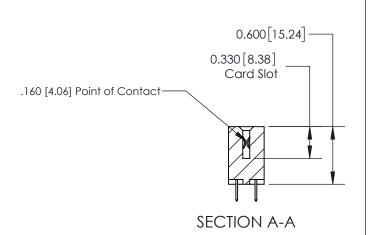

**Mounting Option** 

03-.116 (2.95) I.D. Floating Eyelets

ISSUE NUMBER

ORIGINAL

1

| 837/887 Series High Temp Card Edge Connector<br>Contact Bend Detail |                                                                                                                                     | ACAD REFERENCE NO. | 837 ENG MASTER   |               |
|---------------------------------------------------------------------|-------------------------------------------------------------------------------------------------------------------------------------|--------------------|------------------|---------------|
|                                                                     |                                                                                                                                     | DRAWN: J.LEE       | DATE: OCT. 06/09 |               |
|                                                                     |                                                                                                                                     | CHECKED:           | DATE:            |               |
| EDAC INC                                                            | THESE DRAWINGS AND SPECIFICATIONS ARE THE PROPERTY OF EDAC INC.,AND SHALL NOT BE REPRODUCED, OR COPIED OR USED AS THE BASIS FOR THE | SCALE: NTS         | SHEET            | 2 <b>OF</b> 2 |
| TORONTO, ONTARIO CANADA                                             |                                                                                                                                     | DRAWING NUMBER     | •                | ISSUE         |
| YOUR CONNECTION TO QUALITY & SERVICE                                | MANUFACTURE OR SALE OF APPARATUS WITHOUT WRITTEN PERMISSION.                                                                        | 837 Assembly       |                  | 1             |