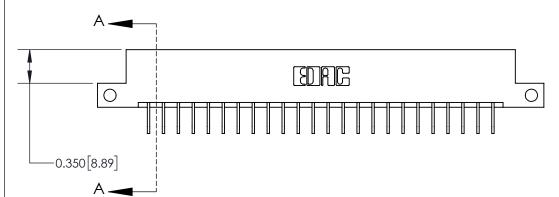

**Mounting Option** 

12-.128 (3.25) Dia. Side Mounting Holes

**See Accompanying Page for:** 

**Contact Bend Details** 

837/887 Series High Temp Card Edge Connector Part Number: 837-048-558-212

YOUR CONNECTION TO QUALITY & SERVICE

**EDAC INC** TORONTO, ONTARIO CANADA