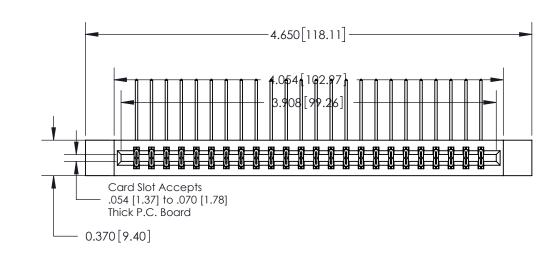

**See Accompanying Page for:** 

**Contact Bend Details** 

837/887 Series High Temp Card Edge Connector Part Number: 837-048-558-212

YOUR CONNECTION TO QUALITY & SERVICE

**EDAC INC** TORONTO, ONTARIO CANADA