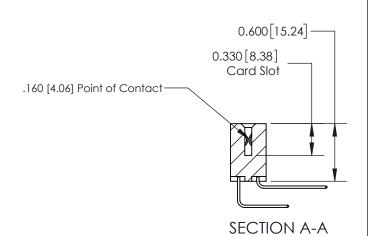

## **Contact Detail**

558-90 Degree Bend (Code 541 Contacts)

.156 [3.96] Contact Spacing x .200 [5.08] Row Spacing

THIS IS A C.A.D. GENERATED DRAWING DO NOT MAKE MANUAL REVISIONS TO MASTER.

ISSUE NUMBER

ORIGINAL

ISSUE NUMBER

ORIGINAL

1

| 837/887 Series High Temp Card Edge Connector<br>Contact Bend Detail |                                                                                                                                                                                                 | ACAD REFERENCE NO. | 837 ENG MASTER   |               |
|---------------------------------------------------------------------|-------------------------------------------------------------------------------------------------------------------------------------------------------------------------------------------------|--------------------|------------------|---------------|
|                                                                     |                                                                                                                                                                                                 | DRAWN: J.LEE       | DATE: OCT. 06/09 |               |
|                                                                     |                                                                                                                                                                                                 | CHECKED:           | DATE:            |               |
| EDAC INC                                                            | THESE DRAWINGS AND SPECIFICATIONS ARE THE PROPERTY OF EDAC INC.,AND SHALL NOT BE REPRODUCED,OR COPIED OR USED AS THE BASIS FOR THE MANUFACTURE OR SALE OF APPARATUS WITHOUT WRITTEN PERMISSION. | SCALE: NTS         | SHEET            | 2 <b>OF</b> 2 |
| TORONTO, ONTARIO CANADA                                             |                                                                                                                                                                                                 | DRAWING NUMBER     | •                | ISSUE         |
| YOUR CONNECTION TO QUALITY & SERVICE                                |                                                                                                                                                                                                 | 837 Assembly       |                  | 1             |