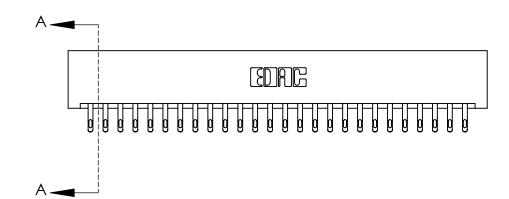

ORIGINAL

**See Accompanying Page for:** 

**Contact Bend Details** 

837/887 Series High Temp Card Edge Connector Part Number: 837-052-555-201

YOUR CONNECTION TO QUALITY & SERVICE

**EDAC INC** TORONTO, ONTARIO CANADA