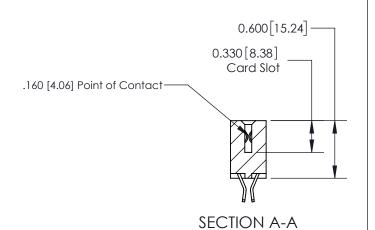

## **Contact Detail**

555-Extender Board Bend (Code 500 Contacts)

.156 [3.96] Contact Spacing x .200 [5.08] Row Spacing

THIS IS A C.A.D. GENERATED DRAWING DO NOT MAKE MANUAL REVISIONS TO MASTER.

ISSUE NUMBER

ISSUE NUMBER

ORIGINAL

1

| 837/887 Series High Temp Card Edge Connector<br>Contact Bend Detail |                                                                            | ACAD REFERENCE NO. | 837 ENG MASTER   |               |
|---------------------------------------------------------------------|----------------------------------------------------------------------------|--------------------|------------------|---------------|
|                                                                     |                                                                            | DRAWN: J.LEE       | DATE: OCT. 06/09 |               |
|                                                                     |                                                                            | CHECKED:           | DATE:            |               |
| EDAC INC                                                            | NTARIO ARE THE PROPERTY OF EDAC INC.,AND SHALL NOT BE REPRODUCED,OR COPIED | SCALE: NTS         | SHEET            | 2 <b>OF</b> 2 |
| TORONTO, ONTARIO CANADA                                             |                                                                            | DRAWING NUMBER     | •                | ISSUE         |
| YOUR CONNECTION TO QUALITY & SERVICE                                | MANUFACTURE OR SALE OF APPARATUS WITHOUT WRITTEN PERMISSION.               | 837 Assembly       |                  | 1             |