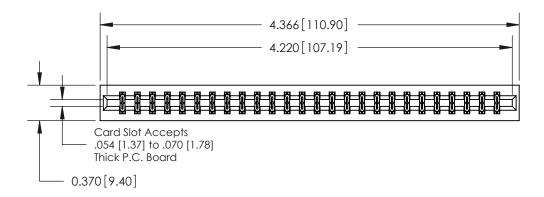

## **Contact Detail**

555-Extender Board Bend (Code 500 Contacts)

.156 [3.96] Contact Spacing x .200 [5.08] Row Spacing

THIS IS A C.A.D. GENERATED DRAWING DO NOT MAKE MANUAL REVISIONS TO MASTER.

ISSUE NUMBER

ORIGINAL

**See Accompanying Page for:** 

**Contact Bend Details** 

837/887 Series High Temp Card Edge Connector Part Number: 837-052-555-201

YOUR CONNECTION TO QUALITY & SERVICE

**EDAC INC** TORONTO, ONTARIO CANADA