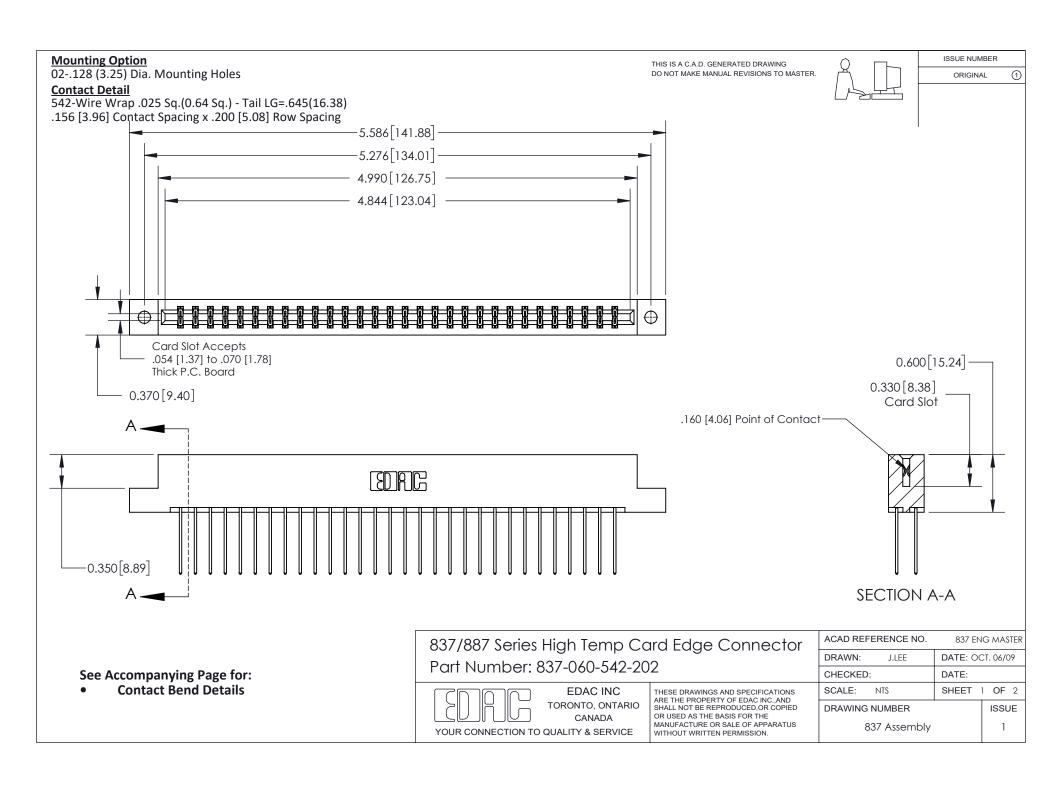

ISSUE NUMBER

ORIGINAL

1

| 837/887 Series High Temp Card Edge Connector<br>Contact Bend Detail |                                                                                                                                                                                                   | ACAD REFERENCE NO. 837 EN |                  | 3 MASTER      |
|---------------------------------------------------------------------|---------------------------------------------------------------------------------------------------------------------------------------------------------------------------------------------------|---------------------------|------------------|---------------|
|                                                                     |                                                                                                                                                                                                   | DRAWN: J.LEE              | DATE: OCT. 06/09 |               |
|                                                                     |                                                                                                                                                                                                   | CHECKED:                  | DATE:            |               |
| TORONTO, ONTARIO                                                    | THESE DRAWINGS AND SPECIFICATIONS ARE THE PROPERTY OF EDAC INC., AND SHALL NOT BE REPRODUCED, OR COPIED OR USED AS THE BASIS FOR THE MANUFACTURE OR SALE OF APPARATUS WITHOUT WRITTEN PERMISSION. | SCALE: NTS                | SHEET            | 2 <b>OF</b> 2 |
|                                                                     |                                                                                                                                                                                                   | DRAWING NUMBER            | •                | ISSUE         |
| YOUR CONNECTION TO QUALITY & SERVICE                                |                                                                                                                                                                                                   | 837 Assembly              |                  | 1             |