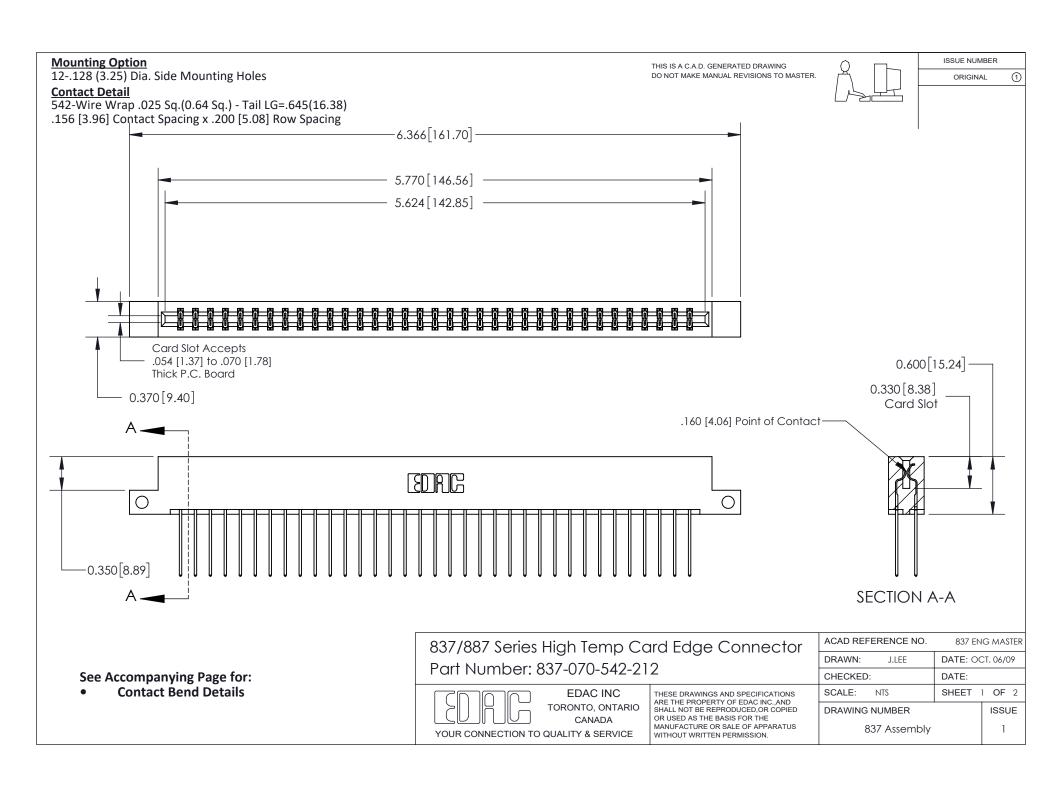

ISSUE NUMBER

ORIGINAL

1



| 837/887 Series High Temp Card Edge Connector<br>Contact Bend Detail |                                                                                                                                                                                                   | ACAD REFERENCE NO. 837 EN |                  | 3 MASTER      |
|---------------------------------------------------------------------|---------------------------------------------------------------------------------------------------------------------------------------------------------------------------------------------------|---------------------------|------------------|---------------|
|                                                                     |