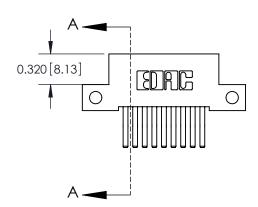

SECTION A-A

842 Assembly

THIS IS A C.A.D. GENERATED DRAWING DO NOT MAKE MANUAL REVISIONS TO MASTER.

ISSUE NUMBER

ORIGINAL

1

| 842/892 Series High Temp Card Edge Connector<br>Contact Bend Detail |                                                                                                        | ACAD REFERENCE NO. 842 ENG MASTER |          |                         |  |
|---------------------------------------------------------------------|--------------------------------------------------------------------------------------------------------|-----------------------------------|----------|-------------------------|--|
|                                                                     |                                                                                                        | DRAWN: J.LEE                      | DATE: OC | DATE: <b>OCT. 06/09</b> |  |
|                                                                     |                                                                                                        | CHECKED:                          | DATE:    | DATE:                   |  |
| EDAC INC                                                            | THESE DIVINITIOS AND SI EOI TOATIONS                                                                   | SCALE: NTS                        | SHEET    | 2 OF 3                  |  |
| TORONTO, ONTARIO                                                    | ARE THE PROPERTY OF EDAC INC.,AND<br>SHALL NOT BE REPRODUCED,OR COPIED<br>OR USED AS THE BASIS FOR THE | DRAWING NUMBER                    | •        | ISSUE                   |  |
| YOUR CONNECTION TO QUALITY & SERVICE                                | MANUFACTURE OR SALE OF APPARATUS                                                                       | 842 Assemb                        | ly       | 1                       |  |