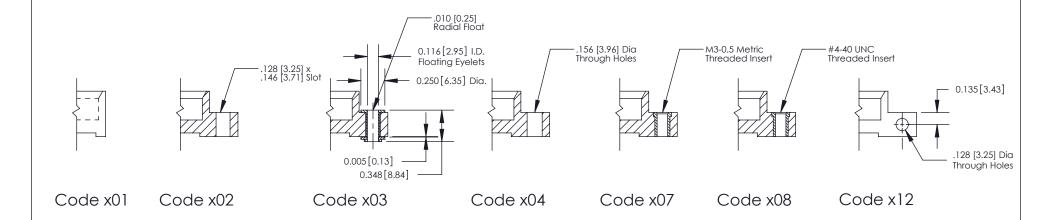

## **Mounting Option**

12-.128 (3.25) Dia. Side Mounting Holes

THIS IS A C.A.D. GENERATED DRAWING DO NOT MAKE MANUAL REVISIONS TO MASTER

SSUE NUMBER

DRIGINAL

1

| 842/892 Series High Temp Card Edge Connector<br>Mounting Options |                                                                                  | ACAD REFERENCE NO. 842 ENG MASTER |             |         |           |
|------------------------------------------------------------------|----------------------------------------------------------------------------------|-----------------------------------|-------------|---------|-----------|
|                                                                  |                                                                                  | DRAWN:                            | J.LEE       | DATE: O | CT. 06/09 |
|                                                                  |                                                                                  | CHECKED:                          |             | DATE:   |           |
|                                                                  | ), ONTARIO ARE THE PROPERTY OF EDAC INC., AND SHALL NOT BE REPRODUCED, OR COPIED | SCALE:                            | NTS         | SHEET : | 3 OF 3    |
| I   S   I   G   TORONTO, ONTARIO                                 |                                                                                  | DRAWING                           | NUMBER      |         | ISSUE     |
| YOUR CONNECTION TO QUALITY & SERVICE                             | MANUFACTURE OR SALE OF APPARATUS                                                 | 8                                 | 42 Assembly |         | 1         |