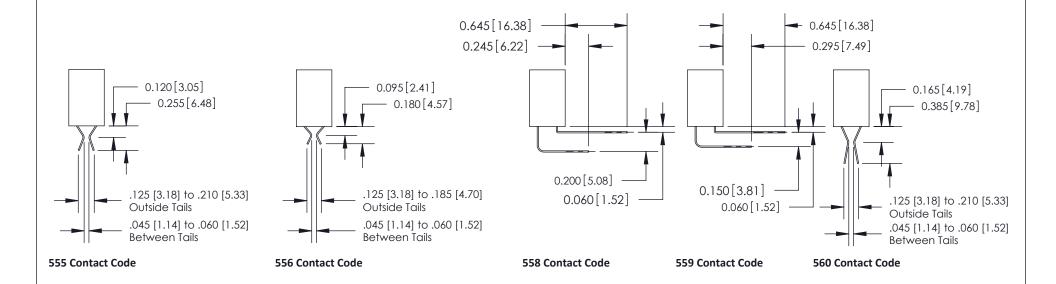

## **Contact Detail**

560-Extender Board Bend (Code 523 Contacts)

.100 [2.54] Contact Spacing x .200 [5.08] Row Spacing

SECTION A-A

842 Assembly

THIS IS A C.A.D. GENERATED DRAWING DO NOT MAKE MANUAL REVISIONS TO MASTER.

ISSUE NUMBER

ORIGINAL

1

| 842/892 Series High Temp Card Edge Connector<br>Contact Bend Detail |                                                                                                        | ACAD REFERENCE NO. 842 ENG MASTER |          |                         |  |
|---------------------------------------------------------------------|--------------------------------------------------------------------------------------------------------|-----------------------------------|----------|-------------------------|--|
|                                                                     |                                                                                                        | DRAWN: J.LEE                      | DATE: OC | DATE: <b>OCT. 06/09</b> |  |
|                                                                     |                                                                                                        | CHECKED:                          | DATE:    | DATE:                   |  |
| EDAC INC                                                            | THESE DIVINITIOS AND SI EOI TOATIONS                                                                   | SCALE: NTS                        | SHEET    | 2 OF 3                  |  |
| TORONTO, ONTARIO                                                    | ARE THE PROPERTY OF EDAC INC.,AND<br>SHALL NOT BE REPRODUCED,OR COPIED<br>OR USED AS THE BASIS FOR THE | DRAWING NUMBER                    | •        | ISSUE                   |  |
| YOUR CONNECTION TO QUALITY & SERVICE                                | MANUFACTURE OR SALE OF APPARATUS                                                                       | 842 Assemb                        | ly       | 1                       |  |