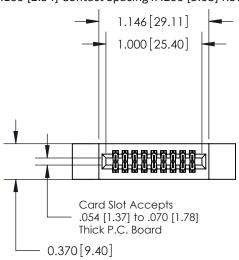

## **See Accompanying Pages for:**

- **Contact Bend Details**
- **Mounting Options**

.240 [6.10] Point of Contact-

842/892 Series High Temp Card Edge Connector Part Number: 842-018-560-212

| ACAD REFERENCE NO | . 842 ENG MASTER |  |  |  |
|-------------------|------------------|--|--|--|
| DRAWN: J.LEE      | DATE: OCT. 06/09 |  |  |  |
| CHECKED:          | DATE:            |  |  |  |
| SCALE: NTS        | SHEET 1 OF 3     |  |  |  |
| DRAWING NUMBER    | ISSUE            |  |  |  |