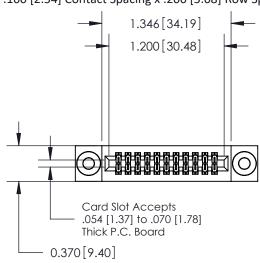

ISSUE NUMBER

ORIGINAL

.240 [6.10] Point of Contact—

842/892 Series High Temp Card Edge Connector Part Number: 842-022-555-203

EDAC INC TORONTO, ONTARIO CANADA

CANADA OR USED AS THE BASIS

MANUFACTURE OR SALE (
WITHOUT WRITTEN PERMIS

|   | ACAD REFERENCE NO | . 842 ENG MASTER |  |  |  |
|---|-------------------|------------------|--|--|--|
|   | DRAWN: J.LEE      | DATE: OCT. 06/09 |  |  |  |
|   | CHECKED:          | DATE:            |  |  |  |
|   | SCALE: NTS        | SHEET 1 OF 3     |  |  |  |
| ) | DRAWING NUMBER    | ISSUE            |  |  |  |