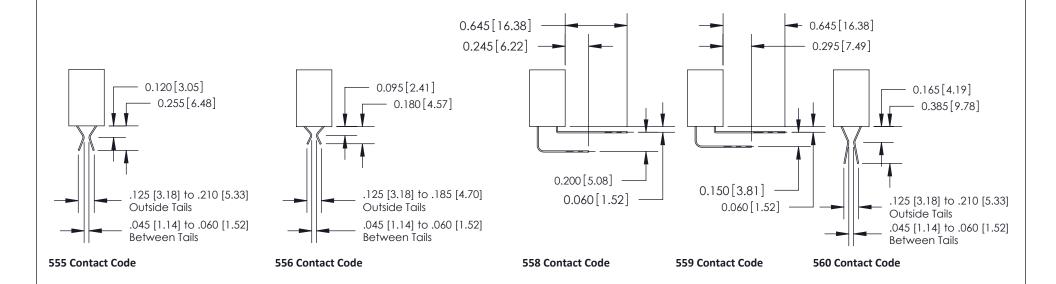

## **Contact Detail**

555-Extender Board Bend (Code 500 Contacts)

.100 [2.54] Contact Spacing x .200 [5.08] Row Spacing

**See Accompanying Pages for:** 

- Contact Bend Details
- Mounting Options

THIS IS A C.A.D. GENERATED DRAWING

**SECTION A-A** 

842 Assembly 1

THIS IS A C.A.D. GENERATED DRAWING DO NOT MAKE MANUAL REVISIONS TO MASTER.

ISSUE NUMBER

ORIGINAL

1

| 842/892 Series High Temp C           | ACAD REFERENCE NO. 842 ENG MASTER                                                                                                                             |                |                         |        |  |
|--------------------------------------|---------------------------------------------------------------------------------------------------------------------------------------------------------------|----------------|-------------------------|--------|--|
| Contact Bend Detail                  | DRAWN: J.LEE                                                                                                                                                  | DATE: OC       | DATE: <b>OCT. 06/09</b> |        |  |
| Contact bend Detail                  |                                                                                                                                                               | CHECKED:       | DATE:                   | DATE:  |  |
| EDAC INC                             | THESE DRAWINGS AND SPECIFICATIONS                                                                                                                             | SCALE: NTS     | SHEET                   | 2 OF 3 |  |
| TORONTO, ONTARIO                     | ARE THE PROPERTY OF EDAC INC.,AND SHALL NOT BE REPRODUCED,OR COPIED OR USED AS THE BASIS FOR THE MANUFACTURE OR SALE OF APPARATUS WITHOUT WRITTEN PERMISSION. | DRAWING NUMBER | •                       | ISSUE  |  |
| YOUR CONNECTION TO QUALITY & SERVICE |                                                                                                                                                               | 842 Assemb     | ly                      | 1      |  |