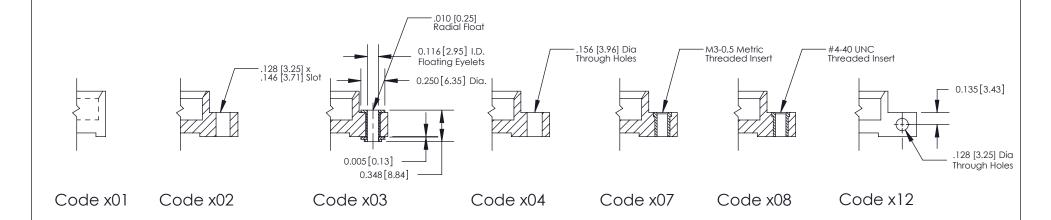

**Mounting Option** 

03-.116 (2.95) I.D. Floating Eyelets

THIS IS A C.A.D. GENERATED DRAWING DO NOT MAKE MANUAL REVISIONS TO MASTER

SSUE NUMBER

DRIGINAL

1

| 842/892 Series High Temp Co | ACAD REFERENCE NO. 842 ENG MASTER                                                                                                                                                               |         |             |         |           |  |
|-----------------------------|-------------------------------------------------------------------------------------------------------------------------------------------------------------------------------------------------|---------|-------------|---------|-----------|--|
| Mounting Options            |                                                                                                                                                                                                 | DRAWN:  | J.LEE       | DATE: O | CT. 06/09 |  |
| Mourning Ophons             |                                                                                                                                                                                                 |         | CHECKED:    |         | DATE:     |  |
| TORONTO, ONTARIO            | THESE DRAWINGS AND SPECIFICATIONS ARE THE PROPERTY OF EDAC INC.,AND SHALL NOT BE REPRODUCED,OR COPIED OR USED AS THE BASIS FOR THE MANUFACTURE OR SALE OF APPARATUS WITHOUT WRITTEN PERMISSION. | SCALE:  | NTS         | SHEET : | 3 OF 3    |  |
|                             |                                                                                                                                                                                                 | DRAWING | NUMBER      |         | ISSUE     |  |
|                             |                                                                                                                                                                                                 | 8       | 42 Assembly |         | 1         |  |