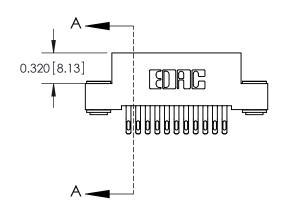

**SECTION A-A** 

842 Assembly 1

THIS IS A C.A.D. GENERATED DRAWING DO NOT MAKE MANUAL REVISIONS TO MASTER.

ISSUE NUMBER

ORIGINAL

1

| 842/892 Series High Temp C           | ACAD REFERENCE NO. 842 ENG MASTER                                                                                                                             |                |                         |        |  |
|--------------------------------------|---------------------------------------------------------------------------------------------------------------------------------------------------------------|----------------|-------------------------|--------|--|
| Contact Bend Detail                  | DRAWN: J.LEE                                                                                                                                                  | DATE: OC       | DATE: <b>OCT. 06/09</b> |        |  |
| Contact bend Detail                  |                                                                                                                                                               | CHECKED:       | DATE:                   | DATE:  |  |
| EDAC INC                             | THESE DRAWINGS AND SPECIFICATIONS                                                                                                                             | SCALE: NTS     | SHEET                   | 2 OF 3 |  |
| TORONTO, ONTARIO                     | ARE THE PROPERTY OF EDAC INC.,AND SHALL NOT BE REPRODUCED,OR COPIED OR USED AS THE BASIS FOR THE MANUFACTURE OR SALE OF APPARATUS WITHOUT WRITTEN PERMISSION. | DRAWING NUMBER | •                       | ISSUE  |  |
| YOUR CONNECTION TO QUALITY & SERVICE |                                                                                                                                                               | 842 Assemb     | ly                      | 1      |  |