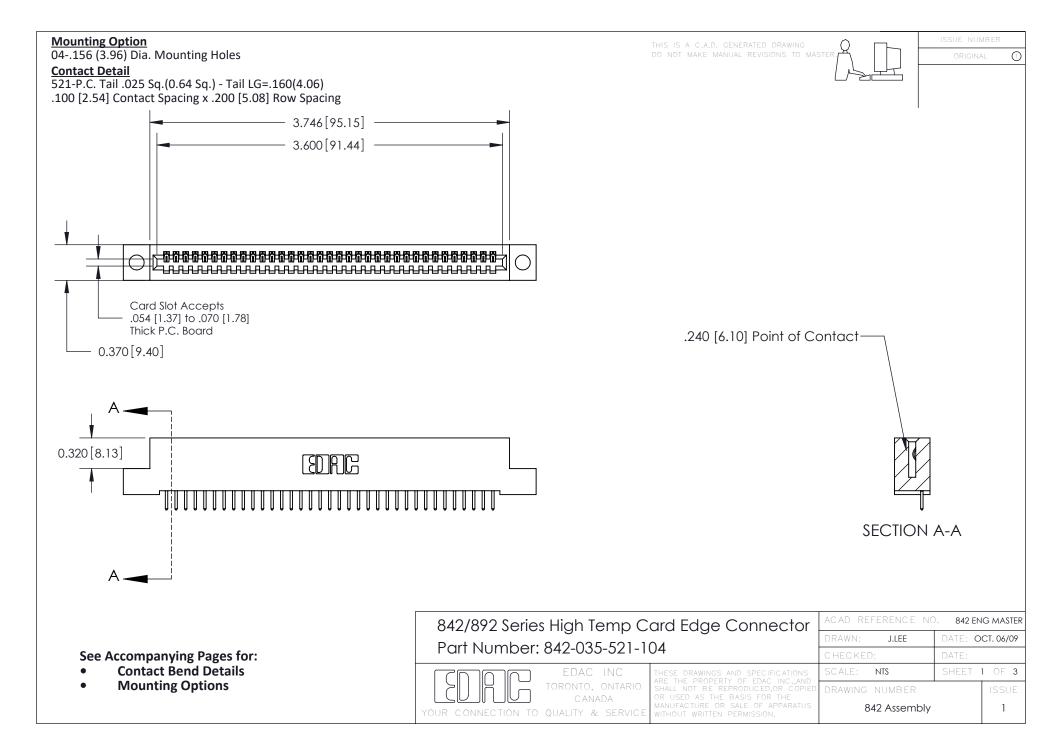

THIS IS A C.A.D. GENERATED DRAWING DO NOT MAKE MANUAL REVISIONS TO MASTER

ORIGINAL (1)



| 842/892 Series High Temp Card Edge Connector<br>Contact Bend Detail |                                                                                                 | ACAD REFERENCE NO. 842 ENG MASTER |             |                  |        |
|---------------------------------------------------------------------|-------------------------------------------------------------------------------------------------|-----------------------------------|-------------|------------------|--------|
|                                                                     |                                                                                                 | DRAWN:                            | J.LEE