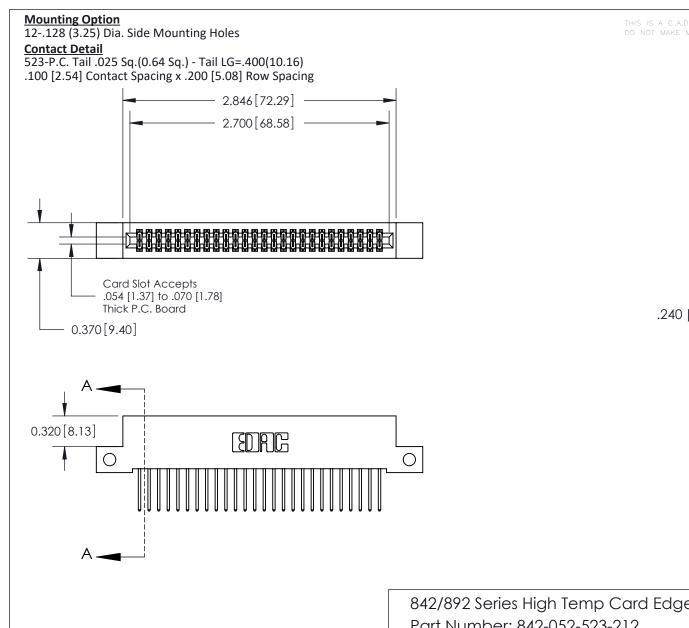

.240 [6.10] Point of Contact-

842/892 Series High Temp Card Edge Connector

Part Number: 842-052-523-212

YOUR CONNECTION TO QUALITY & SERVICE

|                | - 012 2.10 110 1012.1 |
|----------------|-----------------------|
| DRAWN: J.LEE   | DATE: OCT. 06/09      |
| CHECKED:       | DATE:                 |
| SCALE: NTS     | SHEET 1 OF 3          |
| DRAWING NUMBER | ISSUE                 |