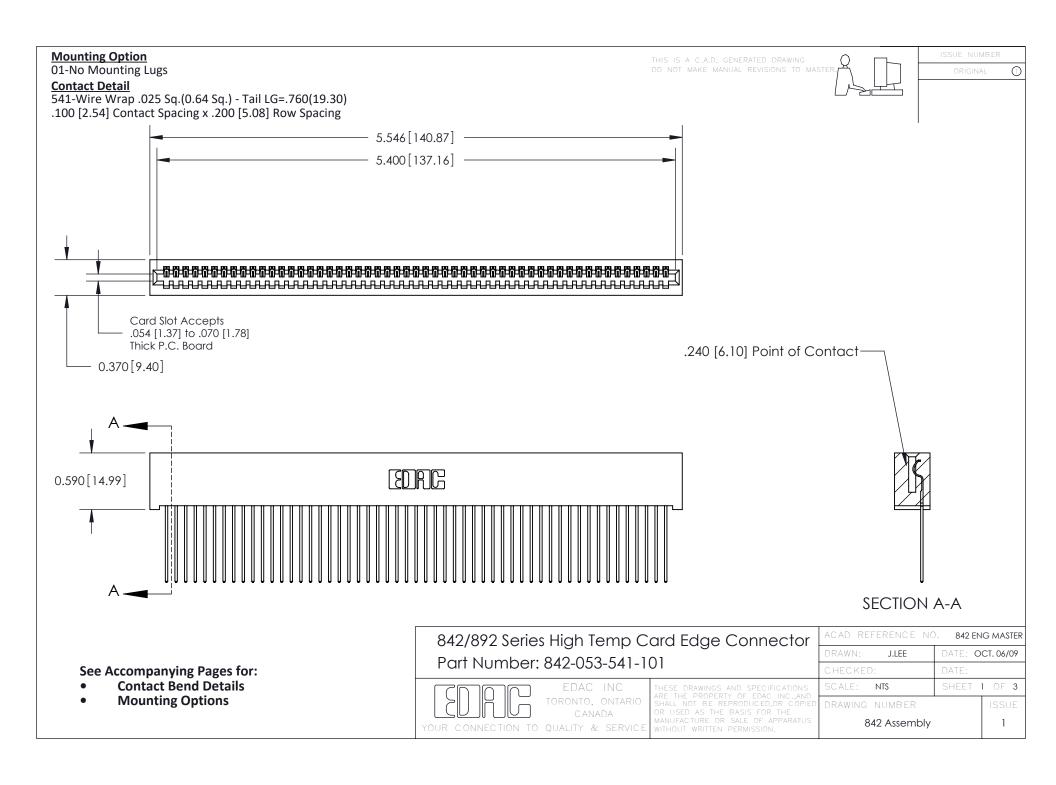

THIS IS A C.A.D. GENERATED DRAWING DO NOT MAKE MANUAL REVISIONS TO MASTER

ORIGINAL (1)



| 842/892 Series High Temp Card Edge Connector<br>Contact Bend Detail |                                                                                                 | ACAD REFERENCE NO. 842 ENG MASTER |             |                  |        |
|---------------------------------------------------------------------|-------------------------------------------------------------------------------------------------|-----------------------------------|-------------|------------------|--------|
|                                                                     |                                                                                                 | DRAWN:                            | J.LEE