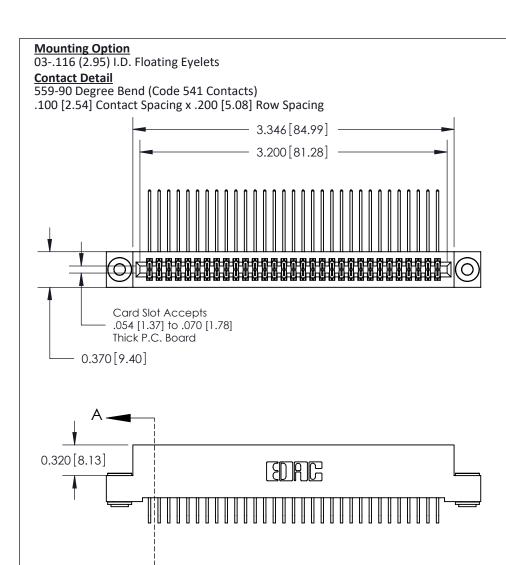

THIS IS A C.A.D. GENERATED DRAWING
DO NOT MAKE MANUAL REVISIONS TO MASTER

ISSUE NUMBER

ORIGINAL

1

| 842/892 Series High Temp Card Edge Con<br>Mounting Options   | DRAWN: J.LEE                 |         |        |  |  |
|--------------------------------------------------------------|------------------------------|---------|--------|--|--|
| EDAC INC THESE DRAWINGS AND SPI                              |                              | SHEET 3 | 3 OF 3 |  |  |
|                                                              | ED, OR COPIED DRAWING NUMBER |         | ISSUE  |  |  |
| YOUR CONNECTION TO QUALITY & SERVICE WITHOUT WRITTEN PERMISS |                              |         | 1      |  |  |