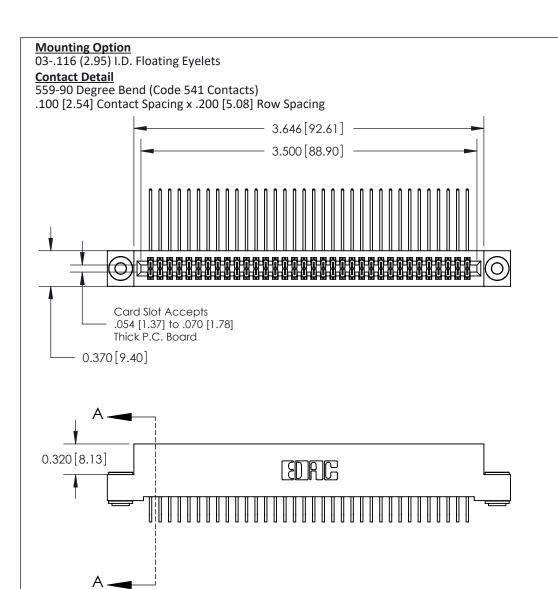

THIS IS A C.A.D. GENERATED DRAWING DO NOT MAKE MANUAL REVISIONS TO MASTER

ISSUE NUMBER

ORIGINAL

1

| 842/892 Series High Temp Card Edge Co<br>Mounting Options  | DRAWN: J.LEE DATE: OCT. 06/09  CHECKED: DATE: |
|------------------------------------------------------------|-----------------------------------------------|
| EDAC INC THESE DRAWINGS AND S ARE THE PROPERTY OF          |                                               |
|                                                            | DUCED,OR COPIED DRAWING NUMBER ISSUE          |
| YOUR CONNECTION TO QUALITY & SERVICE WITHOUT WRITTEN PERMI |                                               |