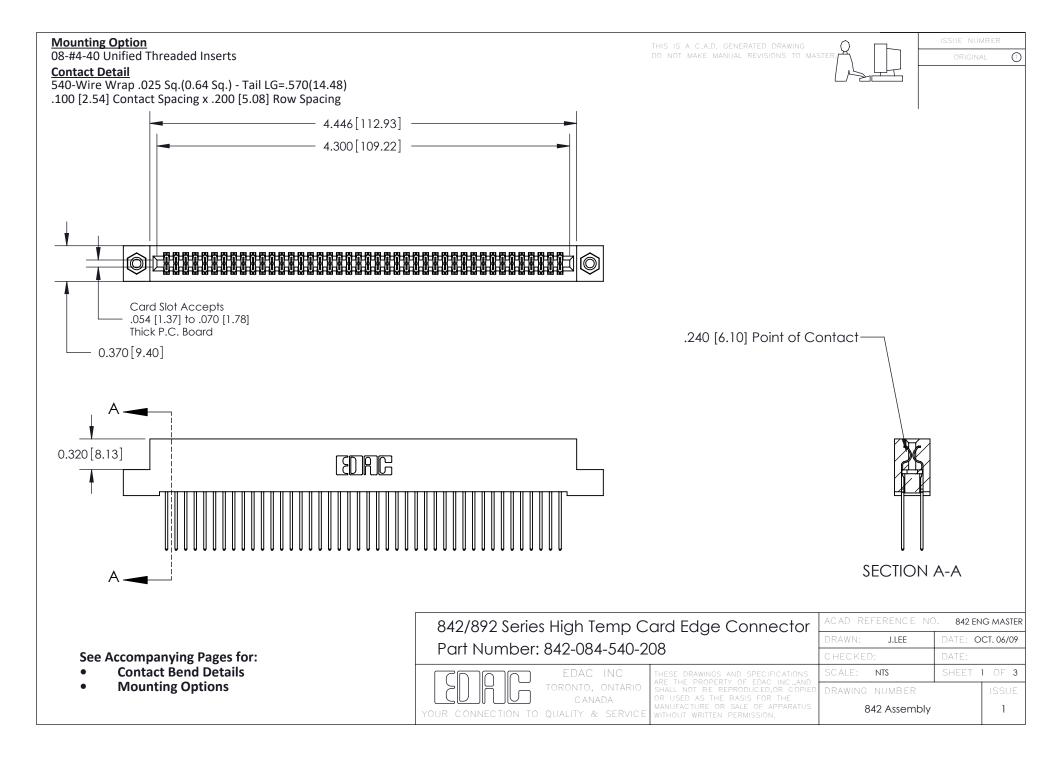

THIS IS A C.A.D. GENERATED DRAWING DO NOT MAKE MANUAL REVISIONS TO MASTER

ORIGINAL (1)



| 842/892 Series High Temp Card Edge Connector<br>Contact Bend Detail |                                                                                                 | ACAD REFERENCE NO. 842 ENG MASTER |             |                  |        |
|---------------------------------------------------------------------|-------------------------------------------------------------------------------------------------|-----------------------------------|-------------|------------------|--------|
|                                                                     |                                                                                                 | DRAWN:                            | J.LEE