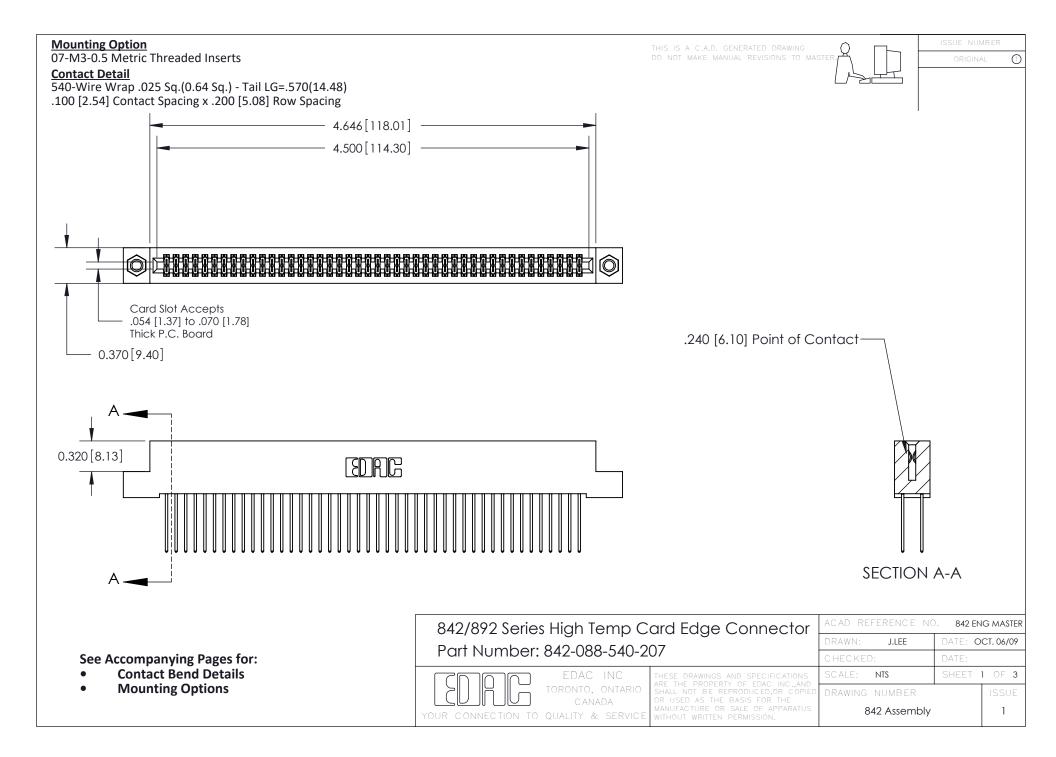

THIS IS A C.A.D. GENERATED DRAWING DO NOT MAKE MANUAL REVISIONS TO MASTER

ORIGINAL (1)



| 842/892 Series High Temp Card Edge Connector<br>Contact Bend Detail |                                                                                                 | ACAD REFERENCE NO. 842 ENG MASTER |             |                  |        |
|---------------------------------------------------------------------|-------------------------------------------------------------------------------------------------|-----------------------------------|-------------|------------------|--------|
|                                                                     |                                                                                                 | DRAWN:                            | J.LEE