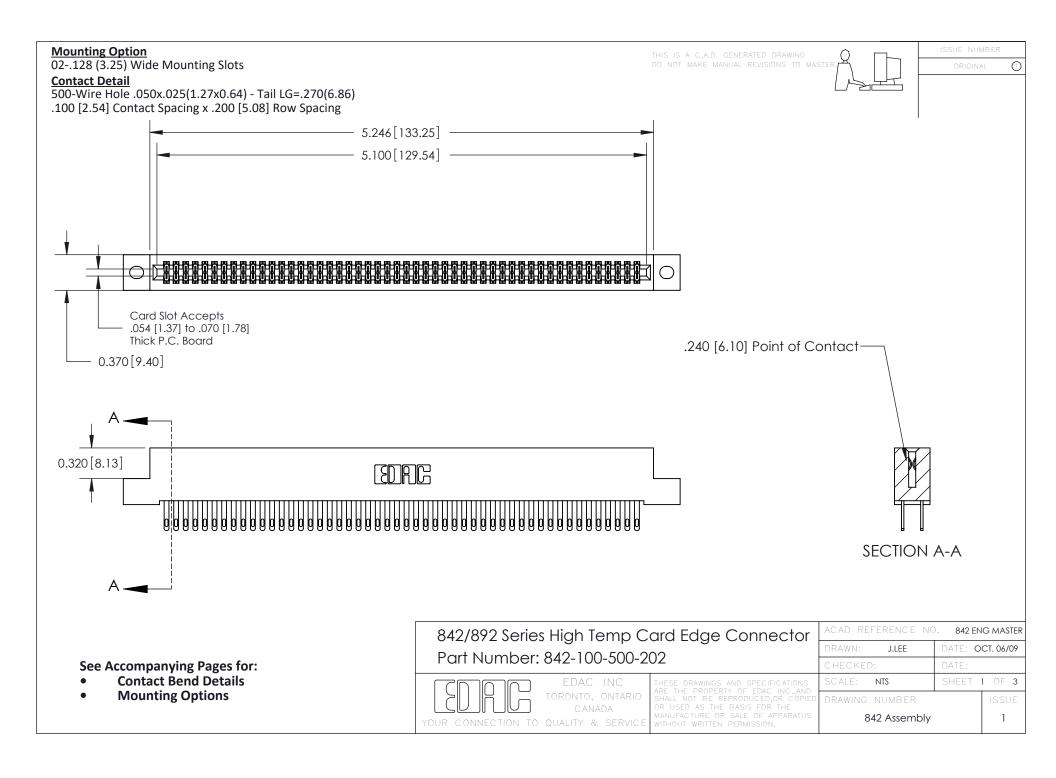

THIS IS A C.A.D. GENERATED DRAWING DO NOT MAKE MANUAL REVISIONS TO MASTER

ORIGINAL (1)



| 842/892 Series High Temp Card Edge Connector<br>Contact Bend Detail |                                                                                                  | ACAD REFERENCE NO. 842 ENG MASTER |             |                  |        |
|---------------------------------------------------------------------|--------------------------------------------------------------------------------------------------|-----------------------------------|-------------|------------------|--------|
|                                                                     |                                                                                                  | DRAWN:                            | J.