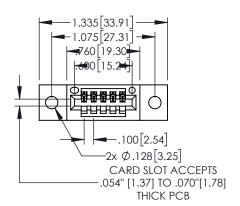

.330[8.38] CARD SLOT

**SECTION A-A** 

−.370[9.40<u>]</u>

.160[4.06] POINT OF CONTACT

1

| .20                                                                       | 0[5.08] |
|---------------------------------------------------------------------------|---------|
| 845/895 SERIES HIGH TEMP CARD EDGE CONNECTOR PART NUMBER: 845-005-525-602 | ACAD    |
|                                                                           | DRAWN   |
| 1 AKT NOMBER, 043-003-323-602                                             | OHEOL   |