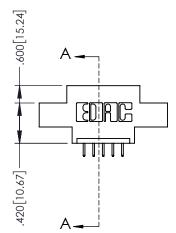

.330[8.38] CARD SLOT

**SECTION A-A** 

−.370[9.40<u>]</u>

.160[4.06] POINT OF CONTACT

1

| .20                                                                       | 0[5.08] |
|---------------------------------------------------------------------------|---------|
| 845/895 SERIES HIGH TEMP CARD EDGE CONNECTOR PART NUMBER: 845-005-525-602 | ACAD    |
|                                                                           | DRAWN   |
| 1 AKT NOMBER, 043-003-323-602                                             | OHEOL   |