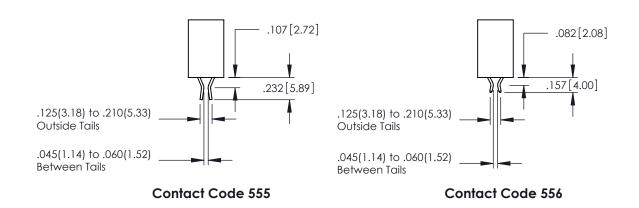

## 845/895 SERIES HIGH TEMP CARD EDGE CONNECTOR CONTACT CODE 555,556,558,559,560 DIMENSIONS

YOUR CONNECTION TO QUALITY & SERVICE

**Contact Code 559** 

|                | ACAD REFERENCE NO   | . 845-ENG-MASTER |
|----------------|---------------------|------------------|
|                | DRAWN: R.STA.MONICA | DATE:MAY.16/2017 |
|                | CHECKED:            | DATE:            |
| S<br>ID<br>IED | SCALE: 1:1          | SHEET 2 OF 2     |
|                | DRAWING NUMBER      | ISSUE            |