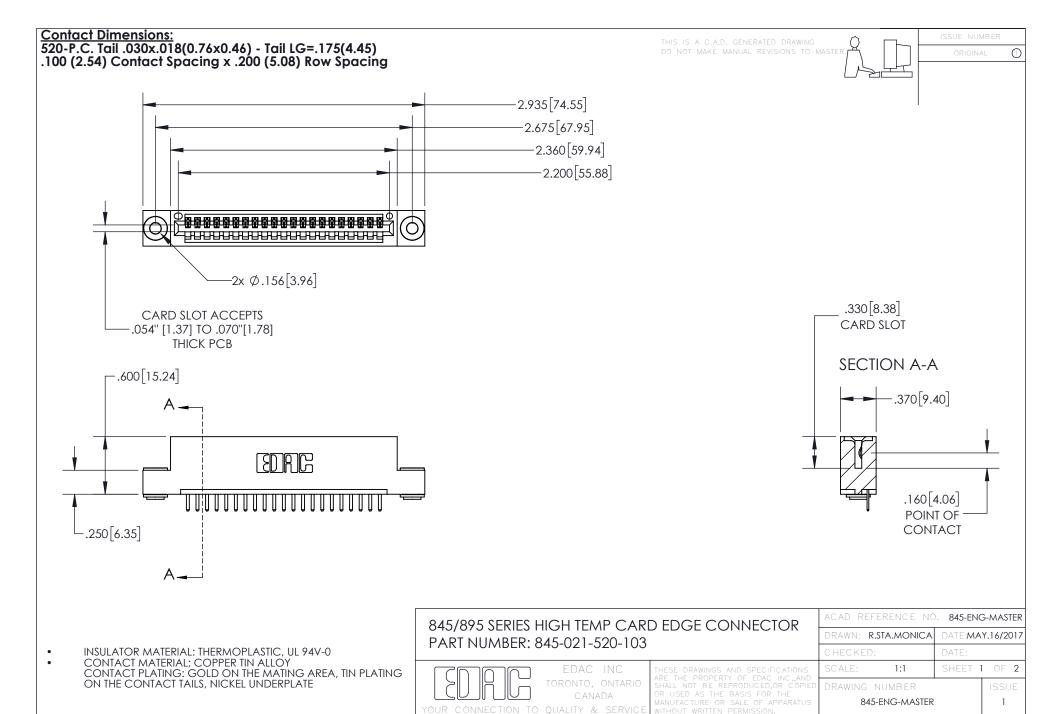

## 845/895 SERIES HIGH TEMP CARD EDGE CONNECTOR CONTACT CODE 555,556,558,559,560 DIMENSIONS

YOUR CONNECTION TO QUALITY & SERVICE

Contact Code 559

|   | ACAD REFERENCE NO. 845-ENG-MASTER |                  |
|---|-----------------------------------|------------------|
|   | DRAWN: R.STA.MONICA               | DATE:MAY.16/2017 |
|   | CHECKED:                          | DATE:            |
|   | SCALE: 1:1                        | SHEET 2 OF 2     |
| D | DRAWING NUMBER                    | ISSUE            |