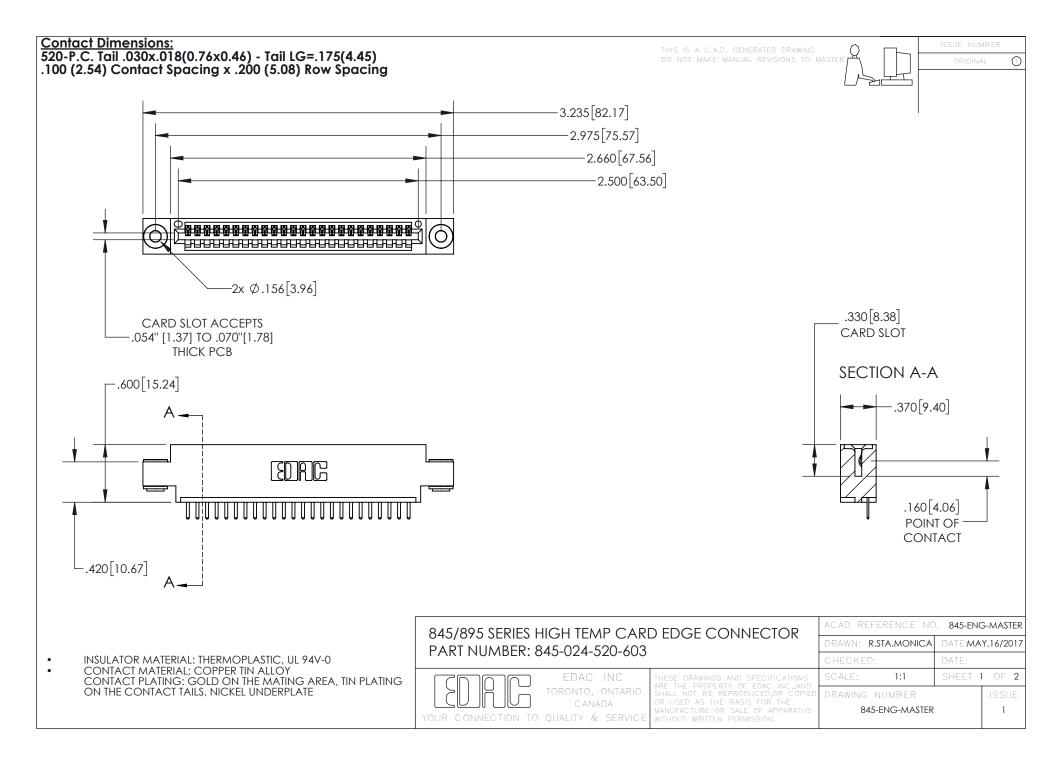

- INSULATOR MATERIAL: THERMOPLASTIC POLYESTER, UL 94V-0 DAP MATERIAL AVAILABLE UPON REQUEST
- CONTACT MATERIAL; COPPER ALLOY

CONTACT PLATING: GOLD ON THE MATING AREA, TIN PLATING ON THE CONTACT TAILS, NICKEL UNDERPLATE