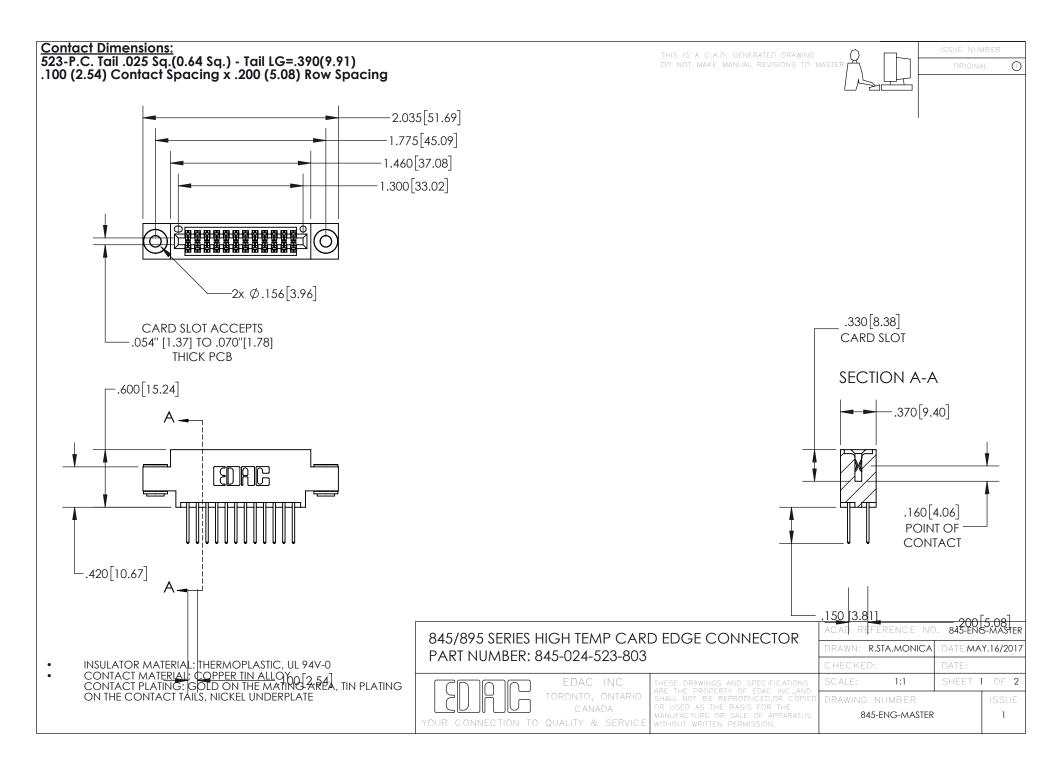

- INSULATOR MATERIAL: THERMOPLASTIC POLYESTER, UL 94V-0 DAP MATERIAL AVAILABLE UPON REQUEST
- CONTACT MATERIAL; COPPER ALLOY

CONTACT PLATING: GOLD ON THE MATING AREA, TIN PLATING ON THE CONTACT TAILS, NICKEL UNDERPLATE