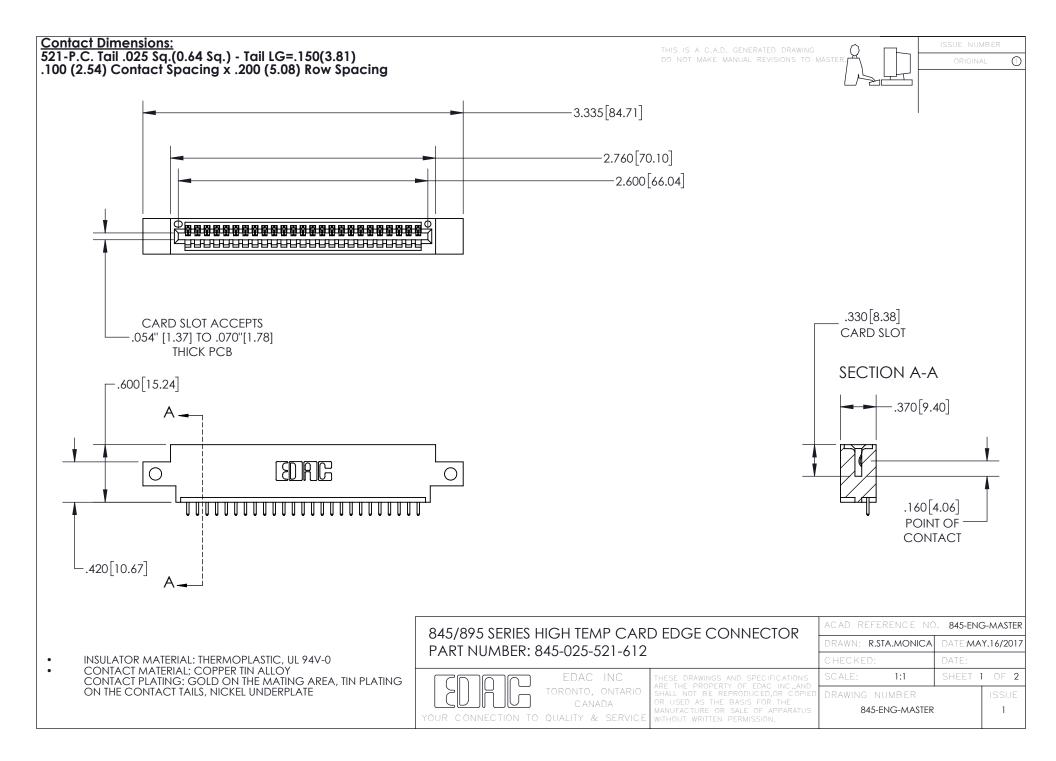

- INSULATOR MATERIAL: THERMOPLASTIC POLYESTER, UL 94V-0 DAP MATERIAL AVAILABLE UPON REQUEST
- CONTACT MATERIAL; COPPER ALLOY

CONTACT PLATING: GOLD ON THE MATING AREA, TIN PLATING ON THE CONTACT TAILS, NICKEL UNDERPLATE