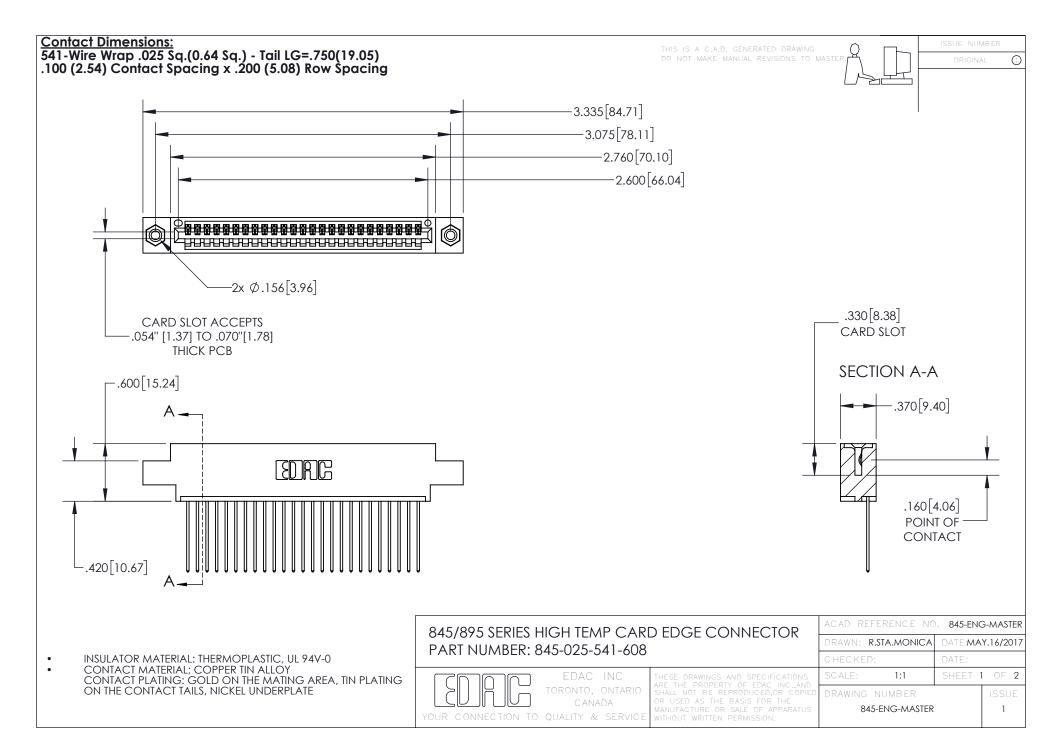

- INSULATOR MATERIAL: THERMOPLASTIC POLYESTER, UL 94V-0 DAP MATERIAL AVAILABLE UPON REQUEST
- CONTACT MATERIAL; COPPER ALLOY

CONTACT PLATING: GOLD ON THE MATING AREA, TIN PLATING ON THE CONTACT TAILS, NICKEL UNDERPLATE