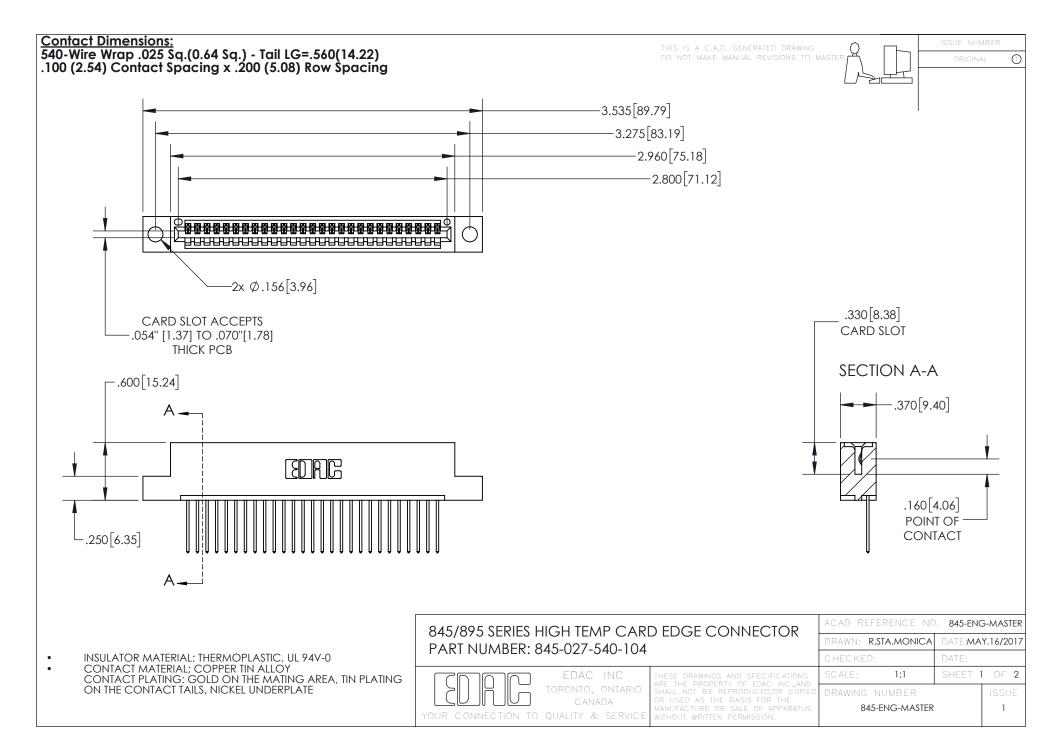

- INSULATOR MATERIAL: THERMOPLASTIC POLYESTER, UL 94V-0 DAP MATERIAL AVAILABLE UPON REQUEST
- CONTACT MATERIAL; COPPER ALLOY

CONTACT PLATING: GOLD ON THE MATING AREA, TIN PLATING ON THE CONTACT TAILS, NICKEL UNDERPLATE

## 845/895 SERIES HIGH TEMP CARD EDGE CONNECTOR CONTACT CODE 555,556,558,559,560 DIMENSIONS

YOUR CONNECTION TO QUALITY & SERVICE

|   | ACAD REFERENCE NO. 845-ENG-MASTER |                  |
|---|-----------------------------------|------------------|
|   | DRAWN: R.STA.MONICA               | DATE:MAY.16/2017 |
|   | CHECKED:                          | DATE:            |
| D | SCALE: 1:1                        | SHEET 2 OF 2     |
|   | DRAWING NUMBER                    | ISSUE            |

845-ENG-MASTER