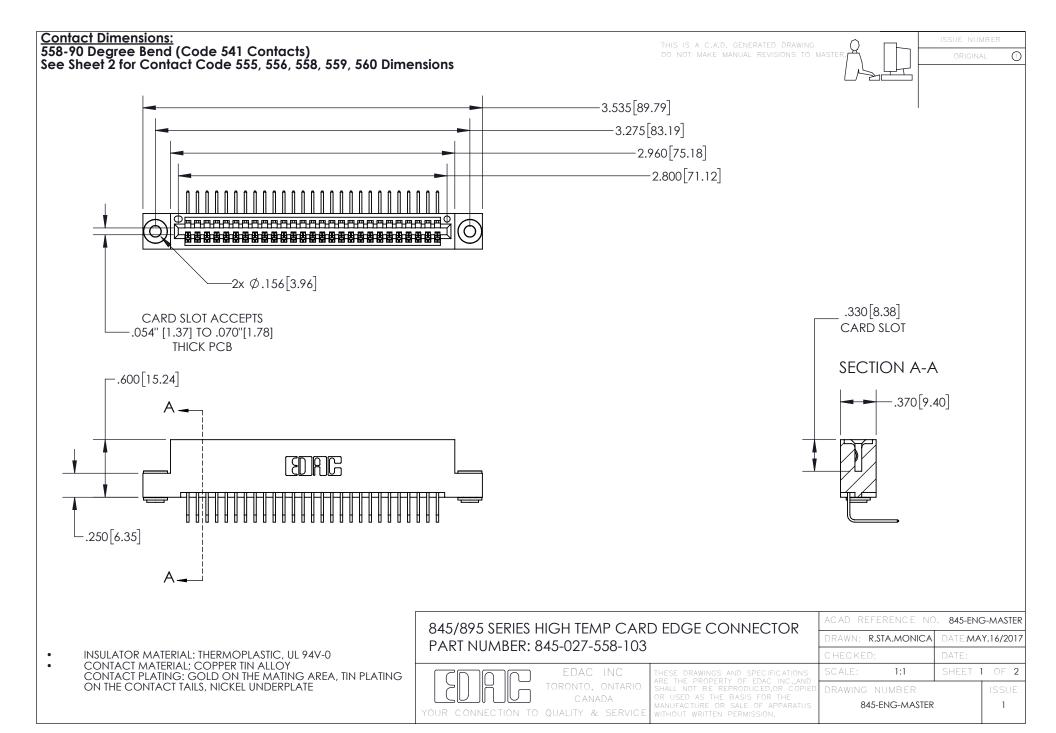

- INSULATOR MATERIAL: THERMOPLASTIC POLYESTER, UL 94V-0 DAP MATERIAL AVAILABLE UPON REQUEST
- CONTACT MATERIAL; COPPER ALLOY

CONTACT PLATING: GOLD ON THE MATING AREA, TIN PLATING ON THE CONTACT TAILS, NICKEL UNDERPLATE