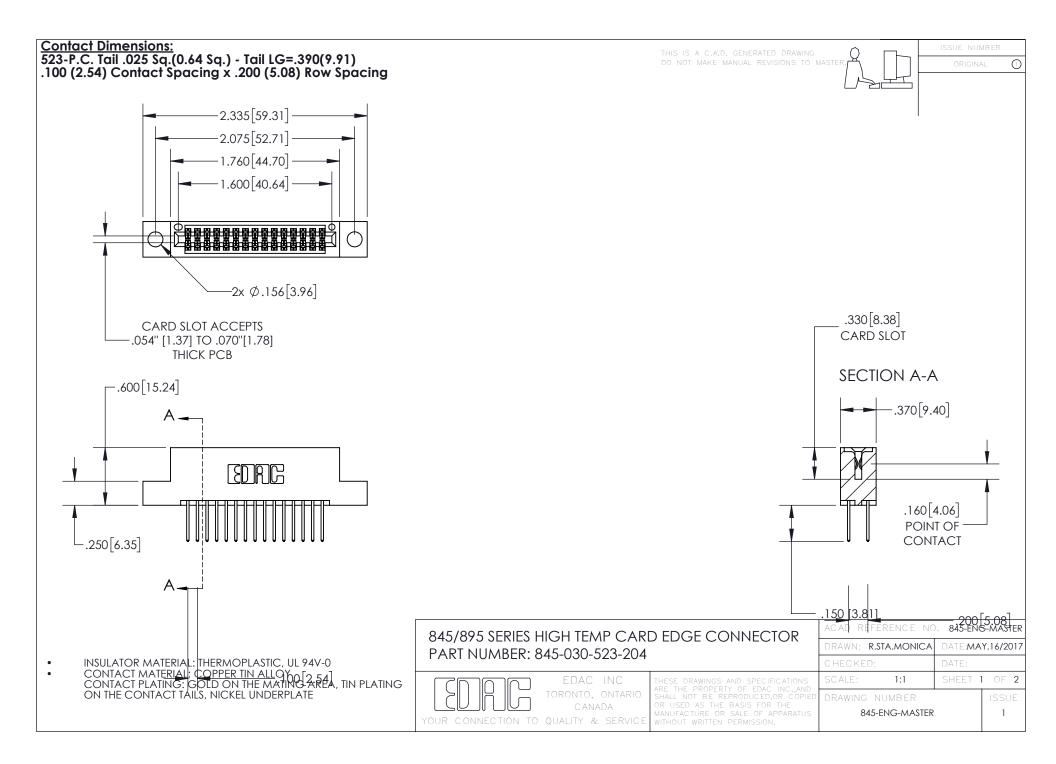

## 845/895 SERIES HIGH TEMP CARD EDGE CONNECTOR CONTACT CODE 555,556,558,559,560 DIMENSIONS

YOUR CONNECTION TO QUALITY & SERVICE

Contact Code 559

|   | ACAD REFERENCE NO. 845-ENG-MASTER |                  |
|---|-----------------------------------|------------------|
|   | DRAWN: R.STA.MONICA               | DATE:MAY.16/2017 |
|   | CHECKED:                          | DATE:            |
|   | SCALE: 1:1                        | SHEET 2 OF 2     |
| D | DRAWING NUMBER                    | ISSUE            |