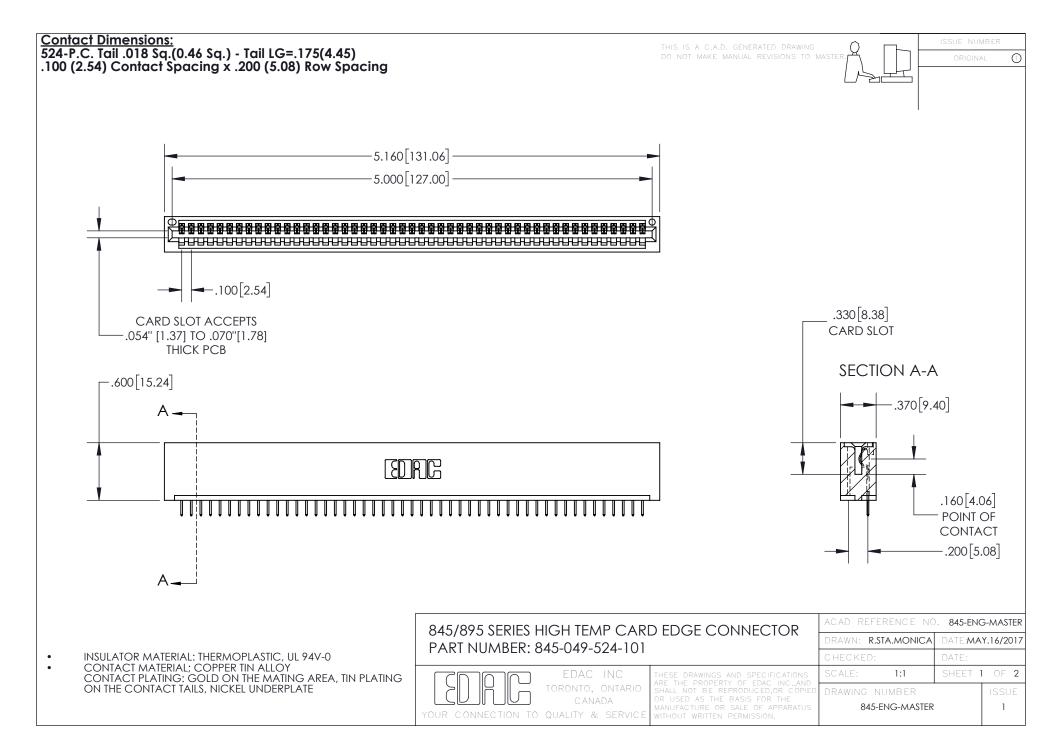

INSULATOR MATERIAL: THERMOPLASTIC POLYESTER, UL 94V-0 DAP MATERIAL AVAILABLE UPON REQUEST

**Contact Code 558** 

CONTACT MATERIAL; COPPER ALLOY CONTACT PLATING: GOLD ON THE MATING AREA, TIN PLATING ON THE CONTACT TAILS, NICKEL UNDERPLATE

## 845/895 SERIES HIGH TEMP CARD EDGE CONNECTOR CONTACT CODE 555,556,558,559,560 DIMENSIONS

YOUR CONNECTION TO QUALITY & SERVICE

Contact Code 559

|   | ACAD REFERENCE NO. 845-ENG-MASTER |                  |  |
|---|-----------------------------------|------------------|--|
|   | DRAWN: R.STA.MONICA               | DATE:MAY.16/2017 |  |
|   | CHECKED:                          | DATE:            |  |
|   | SCALE: 1:1                        | SHEET 2 OF 2     |  |
| D | DRAWING NUMBER                    | ISSUE            |  |

Contact Code 560