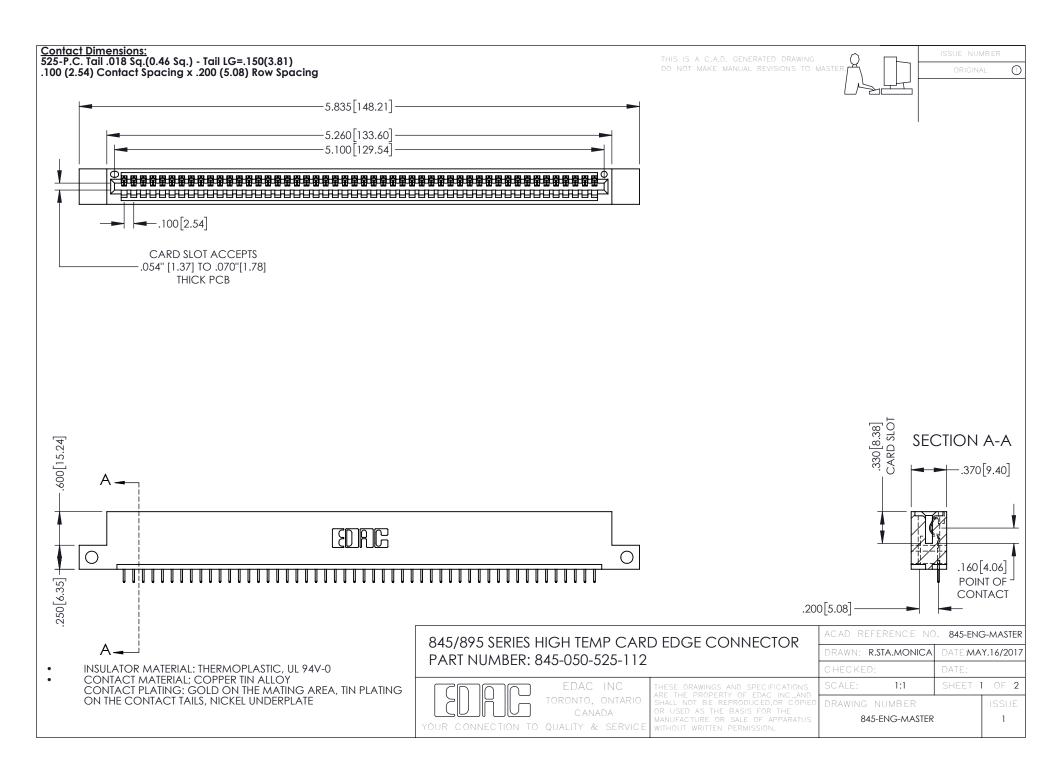

- INSULATOR MATERIAL: THERMOPLASTIC POLYESTER, UL 94V-0 DAP MATERIAL AVAILABLE UPON REQUEST
- CONTACT MATERIAL; COPPER ALLOY

**Contact Code 558** 

CONTACT PLATING: GOLD ON THE MATING AREA, TIN PLATING ON THE CONTACT TAILS, NICKEL UNDERPLATE

## 845/895 SERIES HIGH TEMP CARD EDGE CONNECTOR CONTACT CODE 555,556,558,559,560 DIMENSIONS

YOUR CONNECTION TO QUALITY & SERVICE

Contact Code 559

|   | ACAD REFERENCE NO   | . 845-ENG-MASTER |
|---|---------------------|------------------|
|   | DRAWN: R.STA.MONICA | DATE:MAY.16/2017 |
|   | CHECKED:            | DATE:            |
|   | SCALE: 1:1          | SHEET 2 OF 2     |
| D | DRAWING NUMBER      | ISSUE            |

Contact Code 560

845-ENG-MASTER