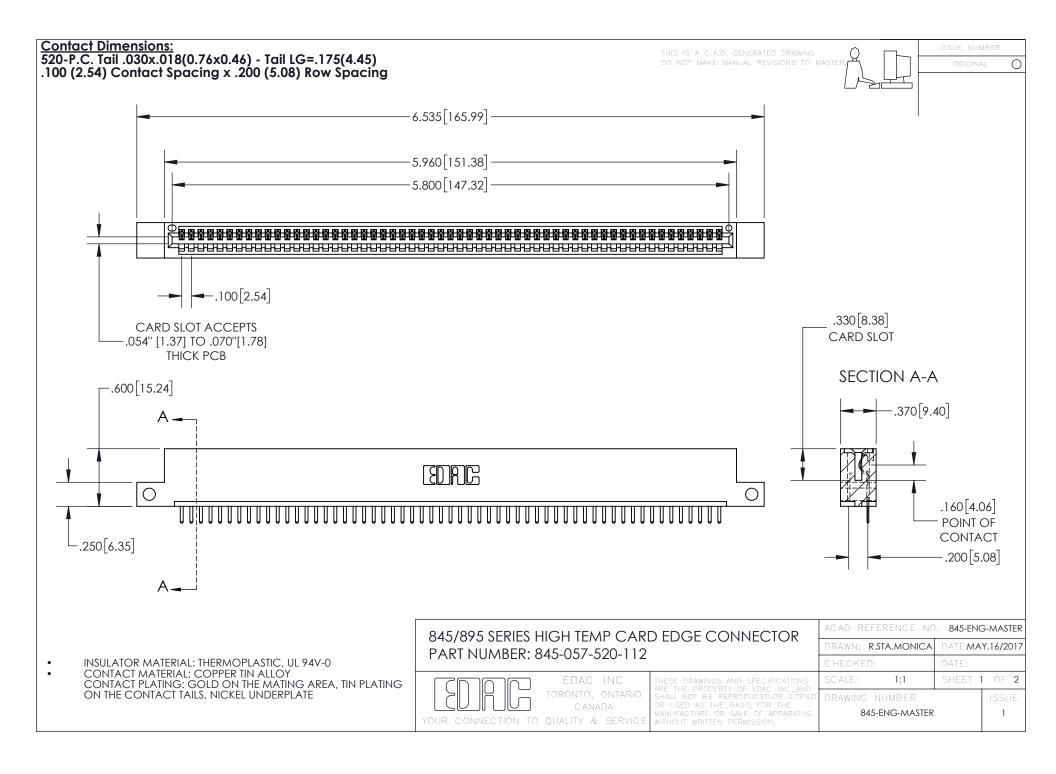

INSULATOR MATERIAL: THERMOPLASTIC POLYESTER, UL 94V-0 DAP MATERIAL AVAILABLE UPON REQUEST

**Contact Code 558** 

CONTACT MATERIAL; COPPER ALLOY CONTACT PLATING: GOLD ON THE MATING AREA, TIN PLATING ON THE CONTACT TAILS, NICKEL UNDERPLATE

## 845/895 SERIES HIGH TEMP CARD EDGE CONNECTOR CONTACT CODE 555,556,558,559,560 DIMENSIONS

YOUR CONNECTION TO QUALITY & SERVICE

Contact Code 559

|   | ACAD REFERENCE NO. 845-ENG-MASTER |                  |  |
|---|-----------------------------------|------------------|--|
|   | DRAWN: R.STA.MONICA               | DATE:MAY.16/2017 |  |
|   | CHECKED:                          | DATE:            |  |
|   | SCALE: 1:1                        | SHEET 2 OF 2     |  |
| D | DRAWING NUMBER                    | ISSUE            |  |

Contact Code 560