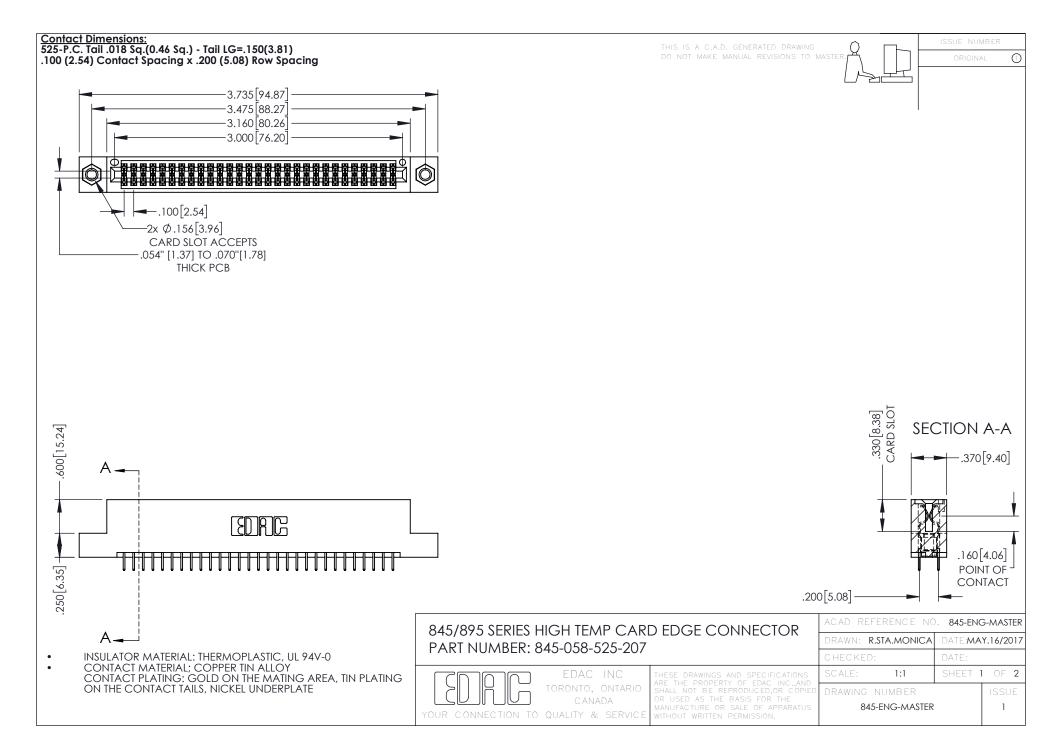

- INSULATOR MATERIAL: THERMOPLASTIC POLYESTER, UL 94V-0 DAP MATERIAL AVAILABLE UPON REQUEST
- CONTACT MATERIAL; COPPER ALLOY

**Contact Code 558** 

CONTACT PLATING: GOLD ON THE MATING AREA, TIN PLATING ON THE CONTACT TAILS, NICKEL UNDERPLATE

## 845/895 SERIES HIGH TEMP CARD EDGE CONNECTOR CONTACT CODE 555,556,558,559,560 DIMENSIONS

YOUR CONNECTION TO QUALITY & SERVICE

Contact Code 559

|   | ACAD REFERENCE NO   | . 845-ENG-MASTER |
|---|---------------------|------------------|
|   | DRAWN: R.STA.MONICA | DATE:MAY.16/2017 |
|   | CHECKED:            | DATE:            |
|   | SCALE: 1:1          | SHEET 2 OF 2     |
| D | DRAWING NUMBER      | ISSUE            |