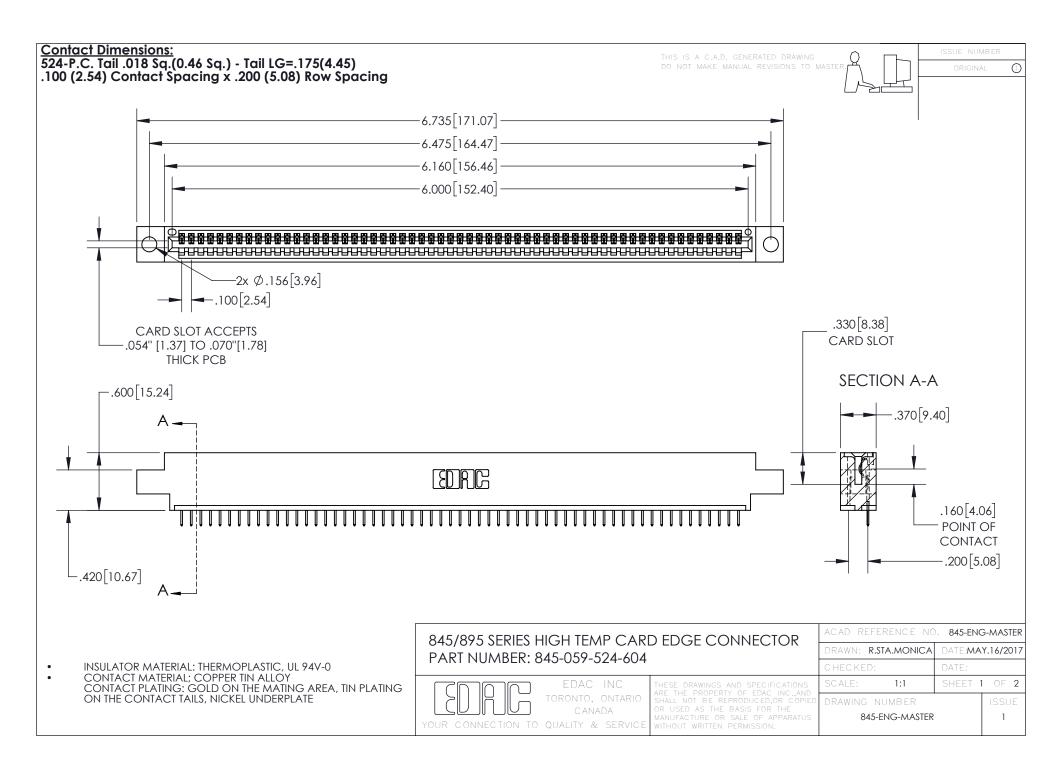

INSULATOR MATERIAL: THERMOPLASTIC POLYESTER, UL 94V-0 DAP MATERIAL AVAILABLE UPON REQUEST

**Contact Code 558** 

CONTACT MATERIAL; COPPER ALLOY CONTACT PLATING: GOLD ON THE MATING AREA, TIN PLATING ON THE CONTACT TAILS, NICKEL UNDERPLATE

## 845/895 SERIES HIGH TEMP CARD EDGE CONNECTOR CONTACT CODE 555,556,558,559,560 DIMENSIONS

YOUR CONNECTION TO QUALITY & SERVICE

Contact Code 559

|   | ACAD REFERENCE NO. 845-ENG-MASTER |                  |  |
|---|-----------------------------------|------------------|--|
|   | DRAWN: R.STA.MONICA               | DATE:MAY.16/2017 |  |
|   | CHECKED:                          | DATE:            |  |
|   | SCALE: 1:1                        | SHEET 2 OF 2     |  |
| D | DRAWING NUMBER                    | ISSUE            |  |

Contact Code 560

845-ENG-MASTER