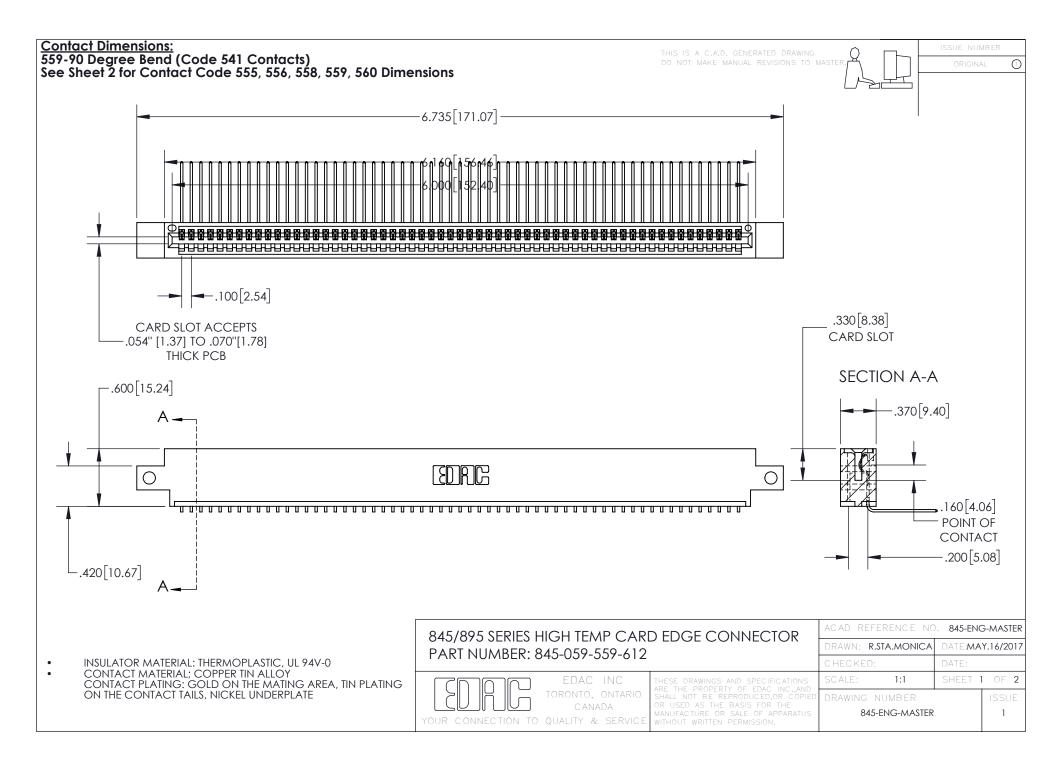

INSULATOR MATERIAL: THERMOPLASTIC POLYESTER, UL 94V-0 DAP MATERIAL AVAILABLE UPON REQUEST

**Contact Code 558** 

CONTACT MATERIAL; COPPER ALLOY CONTACT PLATING: GOLD ON THE MATING AREA, TIN PLATING ON THE CONTACT TAILS, NICKEL UNDERPLATE

## 845/895 SERIES HIGH TEMP CARD EDGE CONNECTOR CONTACT CODE 555,556,558,559,560 DIMENSIONS

YOUR CONNECTION TO QUALITY & SERVICE

Contact Code 559

|   | ACAD REFERENCE NO. 845-ENG-MASTER |                  |  |
|---|-----------------------------------|------------------|--|
|   | DRAWN: R.STA.MONICA               | DATE:MAY.16/2017 |  |
|   | CHECKED:                          | DATE:            |  |
|   | SCALE: 1:1                        | SHEET 2 OF 2     |  |
| D | DRAWING NUMBER                    | ISSUE            |  |

Contact Code 560