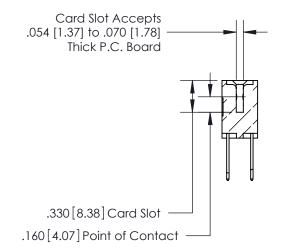

**Contact Code 558** 

## 846/896 SERIES HIGH TEMP CARD EDGE CONNECTOR CONTACT CODE 555,556,558,559,560 DIMENSIONS

.150 [3.81]

YOUR CONNECTION TO QUALITY & SERVICE

**Contact Code 559** 

**EDAC INC** TORONTO, ONTARIO CANADA

THESE DRAWINGS AND SPECIFICATIONS ARE THE PROPERTY OF EDAC INC.,AND SHALL NOT BE REPRODUCED, OR COPIED OR USED AS THE BASIS FOR THE MANUFACTURE OR SALE OF APPARATUS WITHOUT WRITTEN PERMISSION.