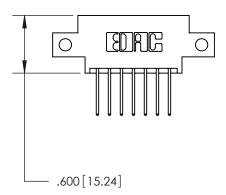

THIS IS A C.A.D. GENERATED DRAWING DO NOT MAKE MANUAL REVISIONS TO MASTER.

ISSUE NUMBER

.165[4.19]

.375 [9.54]

ORIGINAL

1

.060 [1.52] .125(3.18) to .210(5.33) **Outside Tails** .125(3.18) to .210(5.33) **Outside Tails** 

**Contact Code 560** 

INSULATOR MATERIAL: THERMOPLASTIC POLYESTER, UL 94V-0 CONTACT MATERIAL; COPPER, NICKEL, TIN ALLOY CA-725 CONTACT PLATING: GOLD ON THE MATING AREA, TIN-LEAD ON THE CONTACT TAILS, NICKEL UNDERPLATE