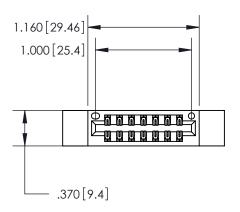

THIS IS A C.A.D. GENERATED DRAWING DO NOT MAKE MANUAL REVISIONS TO MASTER.

ISSUE NUMBER ORIGINAL

846/896 SERIES HIGH TEMP CARD EDGE CONNECTOR PART NUMBER: 846-014-522-812

**EDAC INC** TORONTO, ONTARIO CANADA

Contact Dimensions: 522-P.C. Tail .025 Sq. (0.64 Sq.) - Tail LG. =.440 (11.18) .125 (3.18) Contact Spacing x .250 (6.35) Row Spacing

- INSULATOR MATERIAL: THERMOPLASTIC POLYESTER, UL 94V-0 CONTACT MATERIAL; COPPER, NICKEL, TIN ALLOY CA-725 CONTACT PLATING: GOLD ON THE MATING AREA, TIN-LEAD
  - ON THE CONTACT TAILS, NICKEL UNDERPLATE