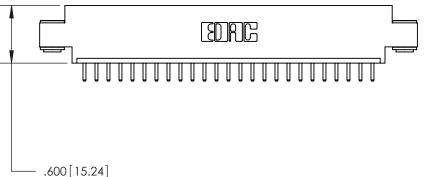

<u>Contact Dimensions:</u> 520-P.C. Tail .030x.018 (0.76x0.46) - Tail LG. = .175 (4.45) .125 (3.18) Contact Spacing x .250 (6.35) Row Spacing

THIS IS A C.A.D. GENERATED DRAWING DO NOT MAKE MANUAL REVISIONS TO MASTER.

ISSUE NUMBER

ORIGINAL

846/896 SERIES HIGH TEMP CARD EDGE CONNECTOR PART NUMBER: 846-025-520-603

YOUR CONNECTION TO QUALITY & SERVICE

**EDAC INC** TORONTO, ONTARIO CANADA

THESE DRAWINGS AND SPECIFICATIONS ARE THE PROPERTY OF EDAC INC.,AND SHALL NOT BE REPRODUCED, OR COPIED OR USED AS THE BASIS FOR THE MANUFACTURE OR SALE OF APPARATUS WITHOUT WRITTEN PERMISSION.

| ACAD REFERENCE NO. | 846-ENG-MASTER   |  |  |
|--------------------|------------------|--|--|
| DRAWN: J.LEE       | DATE: APR. 22/09 |  |  |
| CHECKED:           | DATE:            |  |  |
| SCALE: 1:1         | SHEET 1 OF 2     |  |  |
| DRAWING NUMBER     | ISSUE            |  |  |
| 846-ENG-MASTER     | R 1              |  |  |