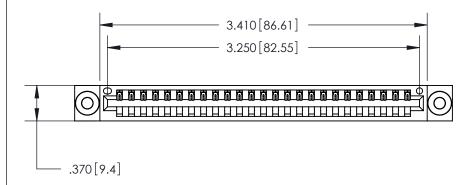

ISSUE NUMBER

ORIGINAL

846/896 SERIES HIGH TEMP CARD EDGE CONNECTOR PART NUMBER: 846-025-520-603

YOUR CONNECTION TO QUALITY & SERVICE

**EDAC INC** TORONTO, ONTARIO CANADA

THESE DRAWINGS AND SPECIFICATIONS ARE THE PROPERTY OF EDAC INC.,AND SHALL NOT BE REPRODUCED, OR COPIED OR USED AS THE BASIS FOR THE MANUFACTURE OR SALE OF APPARATUS WITHOUT WRITTEN PERMISSION.

| ACAD REFERENCE NO. | 846-ENG-MASTER   |  |  |
|--------------------|------------------|--|--|
| DRAWN: J.LEE       | DATE: APR. 22/09 |  |  |
| CHECKED:           | DATE:            |  |  |
| SCALE: 1:1         | SHEET 1 OF 2     |  |  |
| DRAWING NUMBER     | ISSUE            |  |  |
| 846-ENG-MASTER     | R 1              |  |  |