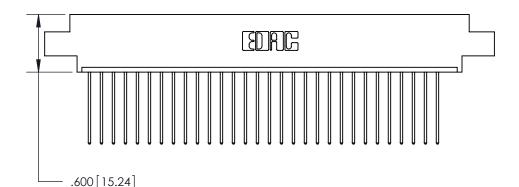

ISSUE NUMBER

ORIGINAL

(1)

Card Slot Accepts .054 [1.37] to .070 [1.78] Thick P.C. Board .330 [8.38] Card Slot .160 [4.07] Point of Contact -

INSULATOR MATERIAL: THERMOPLASTIC POLYESTER, UL 94V-0 CONTACT MATERIAL; COPPER, NICKEL, TIN ALLOY CA-725 CONTACT PLATING: GOLD ON THE MATING AREA, TIN-LEAD

ON THE CONTACT TAILS, NICKEL UNDERPLATE

846/896 SERIES HIGH TEMP CARD EDGE CONNECTOR PART NUMBER: 846-031-541-607

YOUR CONNECTION TO QUALITY & SERVICE

**EDAC INC** TORONTO, ONTARIO CANADA

THESE DRAWINGS AND SPECIFICATIONS ARE THE PROPERTY OF EDAC INC., AND SHALL NOT BE REPRODUCED, OR COPIED OR USED AS THE BASIS FOR THE MANUFACTURE OR SALE OF APPARATUS WITHOUT WRITTEN PERMISSION.