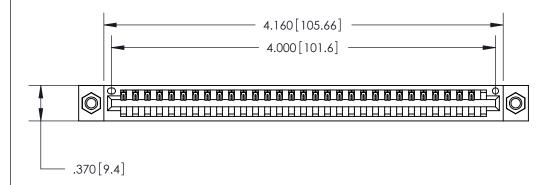

ISSUE NUMBER

ORIGINAL

(1)

Card Slot Accepts .054 [1.37] to .070 [1.78] Thick P.C. Board .330 [8.38] Card Slot .160 [4.07] Point of Contact -

INSULATOR MATERIAL: THERMOPLASTIC POLYESTER, UL 94V-0 CONTACT MATERIAL; COPPER, NICKEL, TIN ALLOY CA-725 CONTACT PLATING: GOLD ON THE MATING AREA, TIN-LEAD

ON THE CONTACT TAILS, NICKEL UNDERPLATE

846/896 SERIES HIGH TEMP CARD EDGE CONNECTOR PART NUMBER: 846-031-541-607

YOUR CONNECTION TO QUALITY & SERVICE

**EDAC INC** TORONTO, ONTARIO CANADA

THESE DRAWINGS AND SPECIFICATIONS ARE THE PROPERTY OF EDAC INC., AND SHALL NOT BE REPRODUCED, OR COPIED OR USED AS THE BASIS FOR THE MANUFACTURE OR SALE OF APPARATUS WITHOUT WRITTEN PERMISSION.