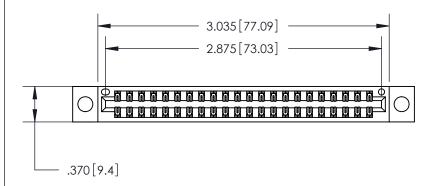

<u>Contact Dimensions:</u> 541-Wire Wrap .025 Sq. (0.64 Sq.) - Tail LG. =.750 (19.05) .125 (3.18) Contact Spacing x .250 (6.35) Row Spacing

THIS IS A C.A.D. GENERATED DRAWING DO NOT MAKE MANUAL REVISIONS TO MASTER.

ISSUE NUMBER

ORIGINAL

1

.600 [15.24]

> 846/896 SERIES HIGH TEMP CARD EDGE CONNECTOR PART NUMBER: 846-044-541-204

YOUR CONNECTION TO QUALITY & SERVICE

**EDAC INC** TORONTO, ONTARIO CANADA

THESE DRAWINGS AND SPECIFICATIONS ARE THE PROPERTY OF EDAC INC., AND SHALL NOT BE REPRODUCED, OR COPIED OR USED AS THE BASIS FOR THE MANUFACTURE OR SALE OF APPARATUS WITHOUT WRITTEN PERMISSION.

Card Slot Accepts .054 [1.37] to .070 [1.78] Thick P.C. Board .330 [8.38] Card Slot .160 [4.07] Point of Contact

| • | INSULATOR MATERIAL: THERMOPLASTIC POLYESTER, UL 94V-0 |
|---|-------------------------------------------------------|
| • | CONTACT MATERIAL; COPPER, NICKEL, TIN ALLOY CA-725    |
| • | CONTACT PLATING: GOLD ON THE MATING AREA, TIN-LEAD    |

ON THE CONTACT TAILS, NICKEL UNDERPLATE

THIS IS A C.A.D. GENERATED DRAWING DO NOT MAKE MANUAL REVISIONS TO MASTER.

ISSUE NUMBER

.165[4.19]

.375 [9.54]

ORIGINAL

1

.060 [1.52] .125(3.18) to .210(5.33) **Outside Tails** .125(3.18) to .210(5.33) **Outside Tails** 