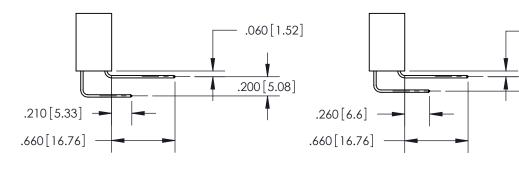

THIS IS A C.A.D. GENERATED DRAWING DO NOT MAKE MANUAL REVISIONS TO MASTER.

ISSUE NUMBER

.165[4.19]

ORIGINAL

1

.060 [1.52] .150 [3.81] .125(3.18) to .210(5.33)

.375 [9.54] .125(3.18) to .210(5.33)

**Contact Code 558** 

**Contact Code 559** 

**Contact Code 560** 

INSULATOR MATERIAL: THERMOPLASTIC POLYESTER, UL 94V-0 CONTACT MATERIAL; COPPER, NICKEL, TIN ALLOY CA-725 CONTACT PLATING: GOLD ON THE MATING AREA, TIN-LEAD ON THE CONTACT TAILS, NICKEL UNDERPLATE

## 846/896 SERIES HIGH TEMP CARD EDGE CONNECTOR CONTACT CODE 555,556,558,559,560 DIMENSIONS

YOUR CONNECTION TO QUALITY & SERVICE

**EDAC INC** TORONTO, ONTARIO CANADA

THESE DRAWINGS AND SPECIFICATIONS ARE THE PROPERTY OF EDAC INC.,AND SHALL NOT BE REPRODUCED, OR COPIED OR USED AS THE BASIS FOR THE MANUFACTURE OR SALE OF APPARATUS WITHOUT WRITTEN PERMISSION.

**Outside Tails** 

**Outside Tails** 

|  | ACAD REFERENCE NO. |       | 846-ENG-MASTER   |        |
|--|--------------------|-------|------------------|--------|
|  | DRAWN:             | J.LEE | DATE: APR. 22/09 |        |
|  | CHECKED:           |       | DATE:            |        |
|  | SCALE:             | 1:1   | SHEET            | 2 OF 2 |
|  | DRAWING NUMBER     |       | ISSUE            |        |

846-ENG-MASTER