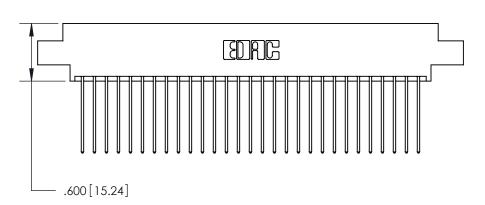

<u>Contact Dimensions:</u> 541-Wire Wrap .025 Sq. (0.64 Sq.) - Tail LG. =.750 (19.05) .125 (3.18) Contact Spacing x .250 (6.35) Row Spacing

THIS IS A C.A.D. GENERATED DRAWING DO NOT MAKE MANUAL REVISIONS TO MASTER.

ISSUE NUMBER

ORIGINAL

1

ON THE CONTACT TAILS, NICKEL UNDERPLATE

Card Slot Accepts .054 [1.37] to .070 [1.78] Thick P.C. Board .330 [8.38] Card Slot .160 [4.07] Point of Contact -

INSULATOR MATERIAL: THERMOPLASTIC POLYESTER, UL 94V-0 CONTACT MATERIAL; COPPER, NICKEL, TIN ALLOY CA-725 CONTACT PLATING: GOLD ON THE MATING AREA, TIN-LEAD

846/896 SERIES HIGH TEMP CARD EDGE CONNECTOR PART NUMBER: 846-058-541-804

YOUR CONNECTION TO QUALITY & SERVICE

**EDAC INC** TORONTO, ONTARIO CANADA

THESE DRAWINGS AND SPECIFICATIONS ARE THE PROPERTY OF EDAC INC.,AND SHALL NOT BE REPRODUCED, OR COPIED OR USED AS THE BASIS FOR THE MANUFACTURE OR SALE OF APPARATUS WITHOUT WRITTEN PERMISSION.

| ACAD REFERENCE NO. | 846-ENG-MASTER   |  |
|--------------------|------------------|--|
| DRAWN: J.LEE       | DATE: APR. 22/09 |  |
| CHECKED:           | DATE:            |  |
| SCALE: 1:1         | SHEET 1 OF 2     |  |
| DRAWING NUMBER     | ISSUE            |  |
| 846-ENG-MASTER     | 1                |  |