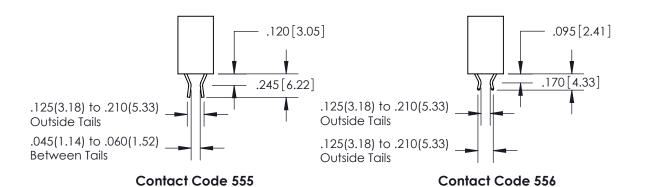

## 846/896 SERIES HIGH TEMP CARD EDGE CONNECTOR CONTACT CODE 555,556,558,559,560 DIMENSIONS

YOUR CONNECTION TO QUALITY & SERVICE

**EDAC INC** TORONTO, ONTARIO CANADA

THESE DRAWINGS AND SPECIFICATIONS ARE THE PROPERTY OF EDAC INC.,AND SHALL NOT BE REPRODUCED, OR COPIED OR USED AS THE BASIS FOR THE MANUFACTURE OR SALE OF APPARATUS WITHOUT WRITTEN PERMISSION.

**Outside Tails** 

**Outside Tails** 

|  | ACAD REFERENCE NO. |       | 846-ENG-MASTER   |        |
|--|--------------------|-------|------------------|--------|
|  | DRAWN:             | J.LEE | DATE: APR. 22/09 |        |
|  | CHECKED:           |       | DATE:            |        |
|  | SCALE:             | 1:1   | SHEET            | 2 OF 2 |
|  | DRAWING NUMBER     |       | ISSUE            |        |

846-ENG-MASTER