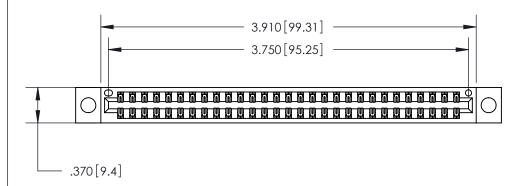

846/896 SERIES HIGH TEMP CARD EDGE CONNECTOR PART NUMBER: 846-058-541-804

YOUR CONNECTION TO QUALITY & SERVICE

**EDAC INC** TORONTO, ONTARIO CANADA

THESE DRAWINGS AND SPECIFICATIONS ARE THE PROPERTY OF EDAC INC.,AND SHALL NOT BE REPRODUCED, OR COPIED OR USED AS THE BASIS FOR THE MANUFACTURE OR SALE OF APPARATUS WITHOUT WRITTEN PERMISSION.

| ACAD REFERENCE NO. | 846-ENG-MASTER   |  |
|--------------------|------------------|--|
| DRAWN: J.LEE       | DATE: APR. 22/09 |  |
| CHECKED:           | DATE:            |  |
| SCALE: 1:1         | SHEET 1 OF 2     |  |
| DRAWING NUMBER     | ISSUE            |  |
| 846-ENG-MASTER     | 1                |  |