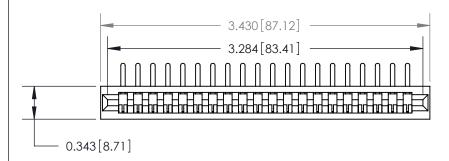

**See Accompanying Page for:** 

**Contact Bend Details** 

| 807/857 Series High Temp Card Edge Connecto | ٦ |
|---------------------------------------------|---|
| Part Number: 857-020-458-101                |   |