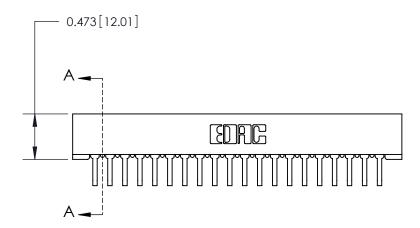

## **Contact Detail**

90 Degree Bend (Code 545 Contacts)

.156 [3.96] Contact Spacing x .200 [5.08] Row Spacing

**SECTION A-A** 

.095 [2.41] Point of Contact (Measured from bottom of Card Slot)

Card Slot Accepts .054 [1.37] to .070 [1.78] Thick P.C. Board

**See Accompanying Page for:** 

**Contact Bend Details** 

| 807/857 Series High Temp Card Edge Connecto | ٦ |
|---------------------------------------------|---|
| Part Number: 857-020-458-101                |   |