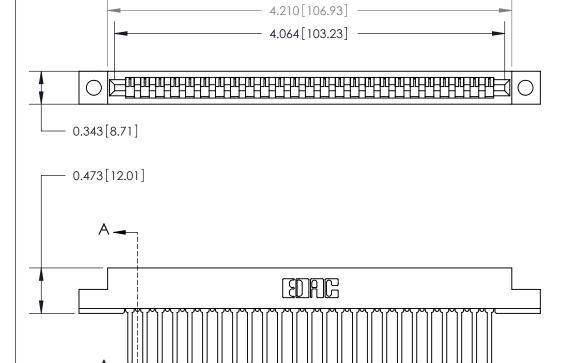

**Mounting Option** 

.128 (3.25) Dia. Mounting Holes

**See Accompanying Page for:** 

**Contact Bend Details** 

807/857 Series High Temp Card Edge Connector Part Number: 857-025-547-102

YOUR CONNECTION TO QUALITY & SERVICE

| ACAD REFERENCE NO. 807 ENG MASTER |                  |
|-----------------------------------|------------------|
| DRAWN: J.LEE                      | DATE: AUG. 11/09 |
| CHECKED:                          | DATE:            |
| SCALE: NTS                        | SHEET 1 OF 2     |
| DRAWING NUMBER                    | ISSUE            |

807 Assembly