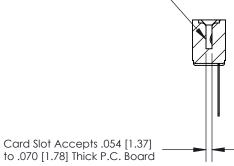

## **Contact Detail**

Wire Wrap .046x.013(1.17x0.33) - Tail LG=.520(13.21)

.156 [3.96] Contact Spacing x .200 [5.08] Row Spacing

**SECTION A-A** 

.175 [4.45] Point of Contact (Measured from bottom of Card Slot)