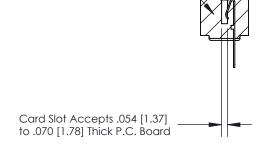

.095 [2.41] Point of Contact (Measured from bottom of Card Slot)

**See Accompanying Page for:** 

**Contact Bend Details** 

807/857 Series High Temp Card Edge Connector Part Number: 857-029-405-101

YOUR CONNECTION TO QUALITY & SERVICE