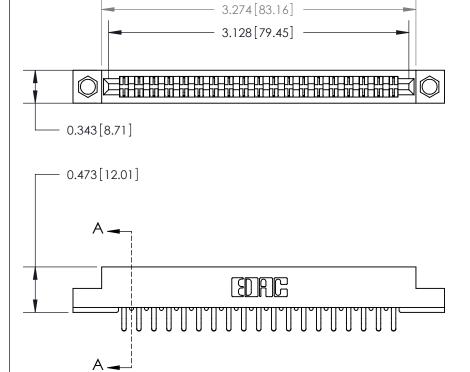

**Mounting Option** 

.156 (3.96) Dia. Mounting Holes

## **Contact Detail**

Extender Board Bend (Code 520 Contacts)

See Accompanying Page for:
• Contact Bend Details

.156 [3.96] Contact Spacing x .200 [5.08] Row Spacing

THIS IS A C.A.D. GENERATED DRAWING

3002 1101110211

ORIGINAL

**SECTION A-A** 

.095 [2.41] Point of Contact (Measured from bottom of Card Slot) -

807/857 Series High Temp Card Edge Connector Part Number: 857-038-556-204

EDNG

EDAC INC TORONTO, ONTARIO CANADA THESE DRAWINGS AND SPECIFICATIONS
ARE THE PROPERTY OF EDAC INC.AND
SHALL NOT BE REPRODUCED,OR COPIE
OR USED AS THE BASIS FOR THE
MANUFACTURE OR SALE OF APPARATUS
WITHOUT WRITTEN PERMISSION

CHECKED: DATE:

SCALE: NTS SHEET 1 OF 2

DRAWING NUMBER ISSUE

807 Assembly 1

J.LEE

807 ENG MASTER

DATE: AUG. 11/09

YOUR CONNECTION TO QUALITY & SERVICE