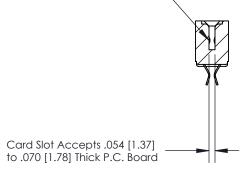

ORIGINAL

**SECTION A-A** 

.095 [2.41] Point of Contact (Measured from bottom of Card Slot) -

807/857 Series High Temp Card Edge Connector Part Number: 857-038-556-204

EDNG

EDAC INC TORONTO, ONTARIO CANADA THESE DRAWINGS AND SPECIFICATIONS
ARE THE PROPERTY OF EDAC INC.AND
SHALL NOT BE REPRODUCED,OR COPIE
OR USED AS THE BASIS FOR THE
MANUFACTURE OR SALE OF APPARATUS
WITHOUT WRITTEN PERMISSION